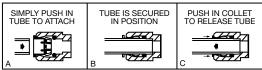

## **OPERATION OF QUICK CONNECT FITTINGS**

PUSHING TUBE IN BEFORE PULLING IT OUT HELPS TO RELEASE TUBE