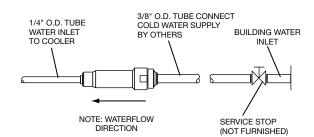

## **INSTALLER NOTE**

THIS DRINKING FOUNTAIN IS FURNISHED WITH A BUBBLER AND VALVE INCLUDING ALL CONNECTING FITTINGS WHICH ARE MANUFACTURED OF COMPLETELY LEAD FREE MATERIAL. IT IS RECOMMENDED THAT SHUT OFF VALVE AND SUPPLY TUBING SUPPLIED BY OTHERS BE NON-METALLIC.