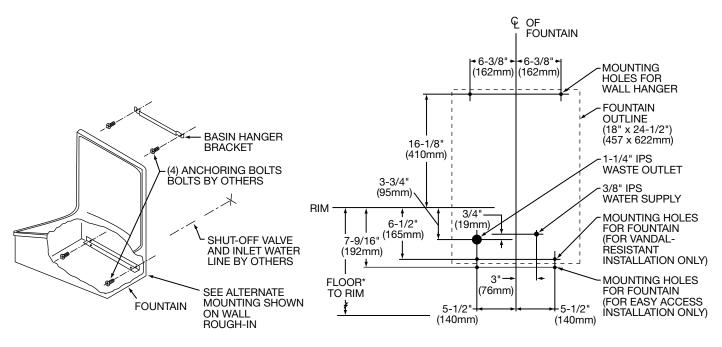

## **ROUGH-IN DIMENSIONS**

## WALL ROUGH-IN

\*34-1/8" (823mm) RECOMMENDED HEIGHT FROM FLOOR TO PROVIDE 27" CLEARANCE FROM FLOOR TO UNDERSIDE.