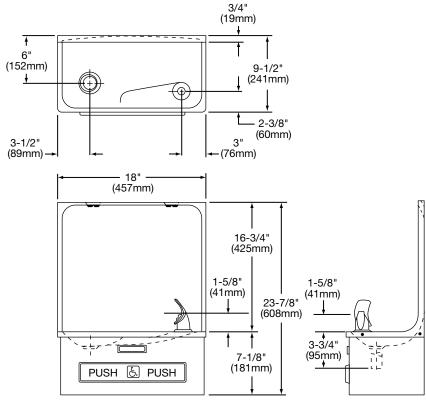

THIS DRINKING FOUNTAIN COMPLIES WITH THE RE-QUIREMENTS OF A.D.A. (AMERICANS WITH DISABILITIES ACT) PROVIDING THE FLOOR TO ORIFICE IS 36" OR LESS AND PROPER CLEAR FLOOR SPACE IS PROVIDED. IF INSTALLED IN A RECESS, THE DEPTH OF RECESS CAN-NOT BE GREATER THAN THE 9-1/2" DEPTH OF THE FOUNTAIN.

## **ROUGH-IN DIMENSIONS**

## WALL ROUGH-IN

\*34-1/8" (823mm) RECOMMENDED HEIGHT FROM FLOOR TO PROVIDE 27" CLEARANCE FROM FLOOR TO UNDERSIDE.