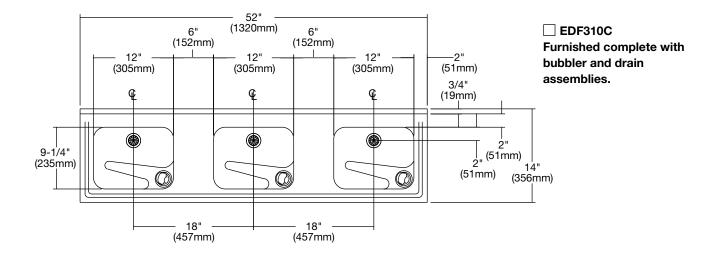

#### CONSTRUCTION

**EDF310C** furnished complete with bubbler and drain assemblies.

**Exclusive Flexi-Guard® Safety Bubbler\*:** Innovative design utilizes a pliable polyester elastomer to prevent accidental mouth injuries. Flexes on impact, then returns to original position. Strong. Abrasion-resistant. Anti-sweat.