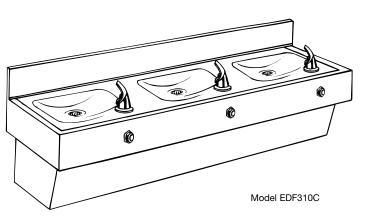

### **GENERAL**

#18 gauge, type 304, nickel bearing stainless steel wall mounted multiple station drinking fountain – designed to meet all sanitary codes. Unit has stream splitter design basins with perforated grid strainers. Hooded stream projectors have in-line flow regulators – 20 to 105 psi. Separate push button controls are mounted on front. Exposed surfaces are hand blended to a lustrous LK-6K satin finish. Wall hanger furnished.

#### CONSTRUCTION

**EDF310C** furnished complete with bubbler and drain assemblies.

**Exclusive Flexi-Guard® Safety Bubbler\*:** Innovative design utilizes a pliable polyester elastomer to prevent accidental mouth injuries. Flexes on impact, then returns to original position. Strong. Abrasion-resistant. Anti-sweat.