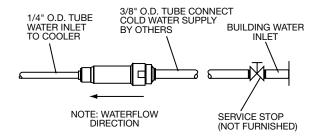

been removed.



This drinking fountain is classified by Underwriters Laboratories Inc. in accordance with **ANSI/NSF61**, **Section 9-1997b**.

#### CONSTRUCTION

**EDF310C** furnished complete with bubbler and drain assemblies.

**Exclusive Flexi-Guard® Safety Bubbler\*:** Innovative design utilizes a pliable polyester elastomer to prevent accidental mouth injuries. Flexes on impact, then returns to original position. Strong. Abrasion-resistant. Anti-sweat.





\*Patent #4,481,971



# **INSTALLER NOTE**

THIS DRINKING FOUNTAIN IS FURNISHED WITH A BUBBLER AND VALVE INCLUDING ALL CONNECTING FITTINGS WHICH ARE MANUFACTURED OF COMPLETELY LEAD FREE MATERIAL. IT IS RECOMMENDED THAT SHUT OFF VALVE AND SUPPLY TUBING SUPPLIED BY OTHERS BE NON-METALLIC.

# OPERATION OF QUICK CONNECT FITTINGS