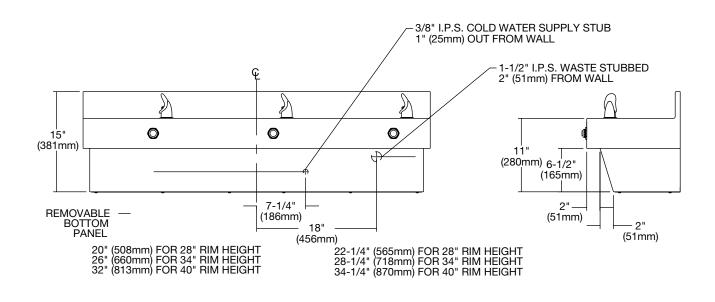

### **GENERAL**

#18 gauge, type 304, nickel bearing stainless steel wall mounted multiple station drinking fountain – designed to meet all sanitary codes. Unit has stream splitter design basins with perforated grid strainers. Hooded stream projectors have in-line flow regulators – 20 to 105 psi. Separate push button controls are mounted on front. Exposed surfaces are hand blended to a lustrous LK-6K satin finish. Wall hanger furnished.

#### CONSTRUCTION

**EDF310C** furnished complete with bubbler and drain assemblies.

**Exclusive Flexi-Guard® Safety Bubbler\*:** Innovative design utilizes a pliable polyester elastomer to prevent accidental mouth injuries. Flexes on impact, then returns to original position. Strong. Abrasion-resistant. Anti-sweat.