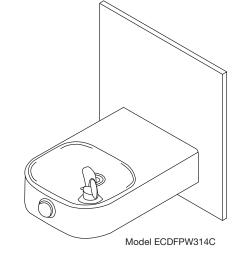

### No Lead Child Soft Sides<sup>®</sup> Drinking Fountain Wall Mount, Fully Exposed Barrier-Free Access Model ECDFPW314C