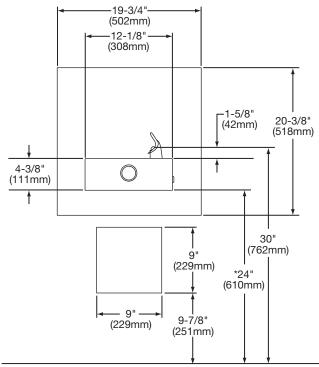

#### **ADA COMPLIANT**

THIS DRINKING FOUNTAIN COMPLIES WITH THE REQUIREMENTS OF A.D.A. (AMERICANS WITH DISABIL-ITIES ACT) FOR CHILDREN'S ENVIRONMENTS WHEN PROPERLY INSTALLED. PROVIDES A FLOOR TO ORIFICE HEIGHT OF 30" AND 24" OF KNEE CLEARANCE. CHECK LOCAL AND STATE CODES.

# **ROUGH-IN DIMENSIONS**