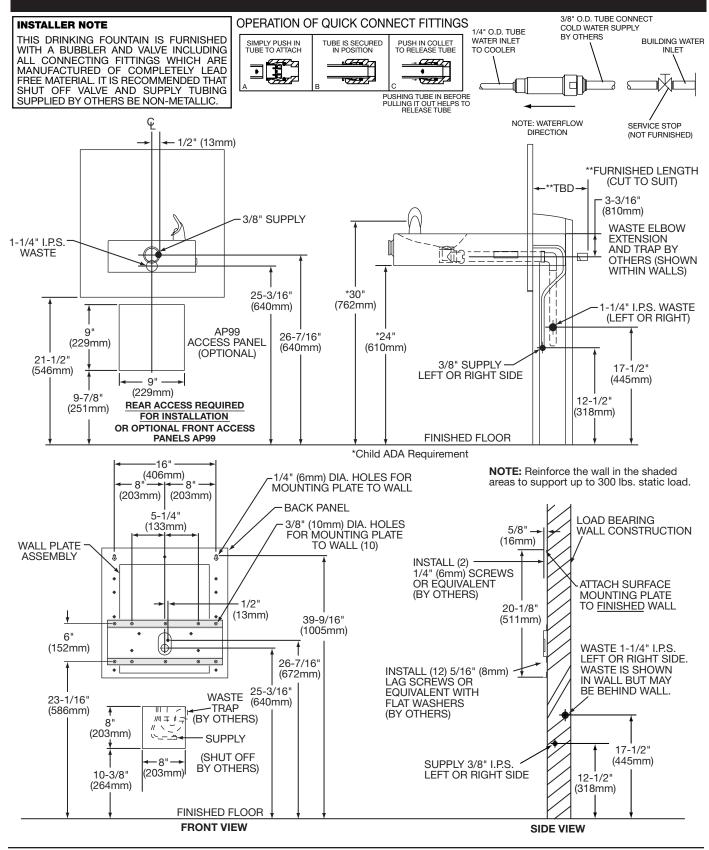

### CONSTRUCTION

**ECDFPW314C** furnished complete with Flexi-Guard<sup>®</sup>, and easy to operate, vandal-resistant front push button. Patented\* valve and in-line flow regulator provides stream from 20 to 105 psi. Stainless steel wall plate with surface mounting plate and vandal-resistant bottom cover plate included. Trap furnished by others.

# **ROUGH-IN DIMENSIONS**