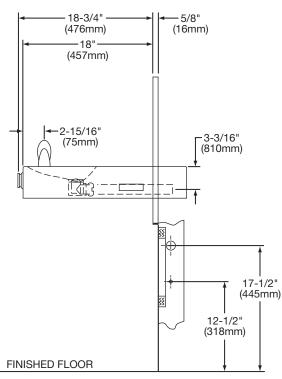

ied by Underwriters Laboratories Inc. in accordance with **ANSI/NSF61**, **Section 9-1997b**.



### CONSTRUCTION

**ECDFPW314C** furnished complete with Flexi-Guard<sup>®</sup>, and easy to operate, vandal-resistant front push button. Patented\* valve and in-line flow regulator provides stream from 20 to 105 psi. Stainless steel wall plate with surface mounting plate and vandal-resistant bottom cover plate included. Trap furnished by others.

### ALSO AVAILABLE

**Model ECDFPWVR314C:** Includes vandal-resistant bubbler. Heavy duty, one-piece construction, chrome plated brass.



\*Child ADA Requirement

In keeping with our policy of continuing product improvement, Elkay reserves the right to change product specifications without notice.

## **Elkay Manufacturing Company**

www.elkay.com



### \* Patent #4,481,971

This specification describes an Elkay product with design, quality and functional benefits to the user. When making a comparison of other producers' offerings, be certain these features are not overlooked.

2222 Camden Court Oak Brook, IL 60523 Printed in U.S.A. ©2001 Elkay Mfg. Co. (12/01) 14-42

### No Lead Child Soft Sides<sup>®</sup> Drinking Fountain Wall Mount, Fully Exposed Barrier-Free Access Model ECDFPW314C



# **ROUGH-IN DIMENSIONS**



## **Elkay Manufacturing Company**

2222 Camden Court Oak Brook, IL 60523 Printed in U.S.A. ©2001 Elkay Mfg. Co.