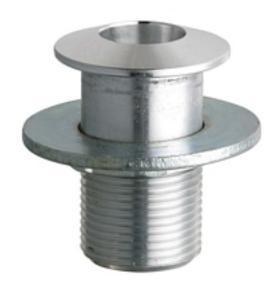

## ACCESSORIES AND PARTS 9913-NF

**Product Type** 

Aluminum Burette Rod Socket 3/4" - Countertop Mount

**Features & Specifications** 

| Job Name              |                              |
|-----------------------|------------------------------|
| Item Number           |                              |
| Section/Tag           |                              |
| Model Specified       |                              |
| Architect             |                              |
| Engineer              |                              |
| Contractor            |                              |
| [] Submitted as Shown | [] Submitted with Variations |
| Date                  |                              |

## **Architect/Engineer Specification**

Chicago Faucets No. 9913-NF. Integral inlet shank(s). Mounting hardware included.