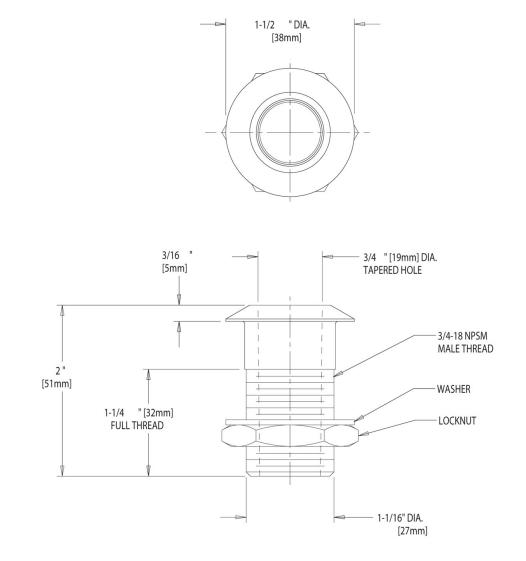

## ACCESSORIES AND PARTS 9913-NF

**Product Type** 

Aluminum Burette Rod Socket 3/4" - Countertop Mount

**Features & Specifications** 

| Job Name              |                              |
|-----------------------|------------------------------|
| Item Number           |                              |
| Section/Tag           |                              |
| Model Specified       |                              |
| Architect             |                              |
| Engineer              |                              |
| Contractor            |                              |
| [] Submitted as Shown | [] Submitted with Variations |
| Date                  |                              |

## **Architect/Engineer Specification**

Chicago Faucets No. 9913-NF. Integral inlet shank(s). Mounting hardware included.