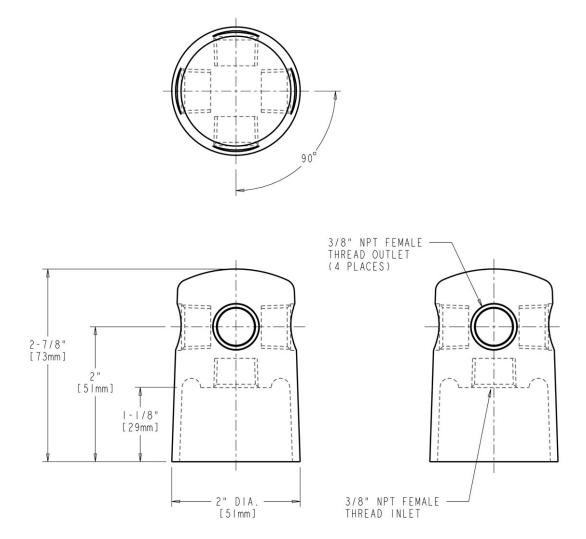

## **Product Type**

Turret with Four Side Outlets @ 90°

## **Features & Specifications**

- 3/8" NPT Female Thread Inlet
- (4) 3/8" NPT Female Thread Outlets

| Job Name              |                              |
|-----------------------|------------------------------|
| Item Number           |                              |
| Section/Tag           |                              |
| Model Specified       |                              |
| Architect             |                              |
| Engineer              |                              |
| Contractor            |                              |
| [] Submitted as Shown | [] Submitted with Variations |
| Date                  |                              |

### **Architect/Engineer Specification**

Chicago Faucets No. 984-CP polished chrome plated solid brass construction. Integral inlet shank(s). 3/8" NPT female thread inlet. (4) 3/8" NPT female thread outlets. Mounting hardware included.