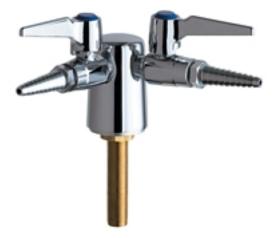

### **Product Type**

Deck Mounted Turret with Two Ball Valves @ 90°

#### **Architect/Engineer Specification**

Chicago Faucets No. 982-WS909CAGCP polished chrome plated solid brass construction. Single ball valve. Full flow laboratory serrated nozzle. Integral inlet shank(s). All threaded connections factory assembled. 909 valve is certified for gas service per ANSI Z21.15B-2006/CSA by the Canadian standards association. Mounting hardware included.