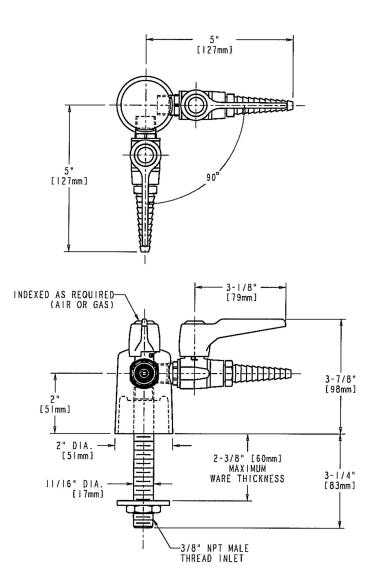

### **Product Type**

Deck Mounted Turret with Two Ball Valves @ 90°

#### **Architect/Engineer Specification**

Chicago Faucets No. 982-WS909CAGCP polished chrome plated solid brass construction. Single ball valve. Full flow laboratory serrated nozzle. Integral inlet shank(s). All threaded connections factory assembled. 909 valve is certified for gas service per ANSI Z21.15B-2006/CSA by the Canadian standards association. Mounting hardware included.