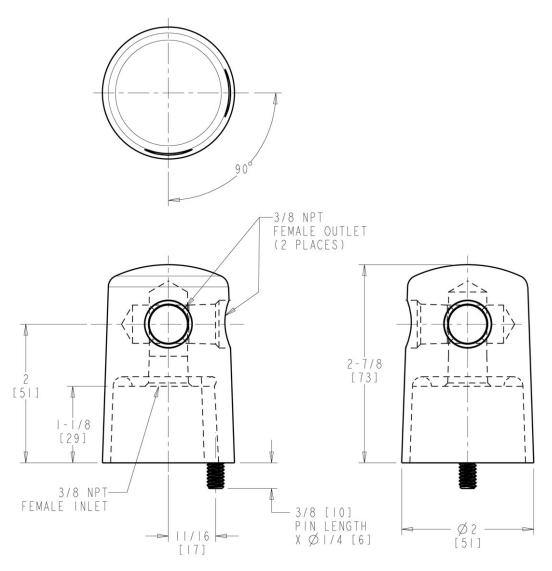

## **Product Type**

Turret with Two Side Outlets @ 90° and Vandal Resistant Pin

## **Features & Specifications**

- 3/8" NPT Female Thread Inlet
- (2) 3/8" NPT Female Thread Outlets
- Anti-Rotational Body Deck Pin to Prevent Turning

| Job Name               |                               |
|------------------------|-------------------------------|
|                        |                               |
| Section/Tag            |                               |
| Model Specified        |                               |
| Architect              |                               |
| Engineer               |                               |
| Contractor             |                               |
| [ ] Submitted as Shown | [ ] Submitted with Variations |
| Date                   |                               |

#### **Architect/Engineer Specification**

Chicago Faucets No. 982-VPCP polished chrome plated solid brass construction. Integral inlet shank(s). 3/8" NPT female thread inlet. (2) 3/8" NPT female thread outlets. Anti-rotational body deck pin to prevent turning. Mounting hardware included.