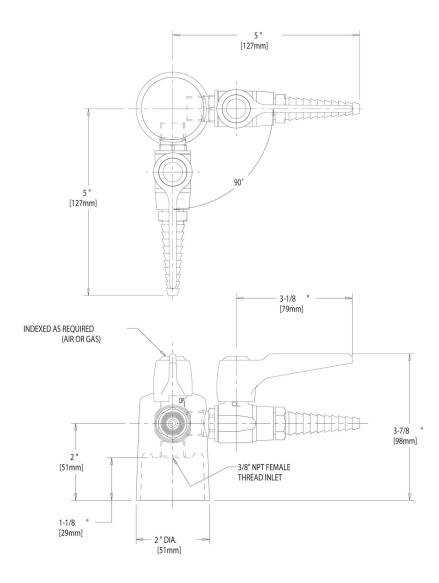

#### **Product Type**

Deck Mounted Turret with Two Ball Valves @ 90°

#### **Features & Specifications**

- Single Ball Valve
- Full Flow Nozzle
- 3/8" NPT Female Thread Inlet

• 909 VALVE IS CERTIFIED FOR GAS SERVICE PER ANSI Z21.15B-2006/CSA BY THE CANADIAN STANDARDS ASSOCIATION

#### **Architect/Engineer Specification**

Chicago Faucets No. 982-909CAGCP polished chrome plated solid brass construction. Single ball valve. Full flow laboratory serrated nozzle. Integral inlet shank(s) contains standard 3/8" NPT female thread inlet. 909 valve is certified for gas service per ANSI Z21.15B-2006/CSA by the Canadian standards association. Mounting hardware included.