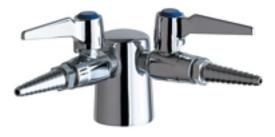

#### **Product Type**

Deck Mounted Turret with Two Ball Valves @ 90°

#### **Architect/Engineer Specification**

Chicago Faucets No. 982-909CAGCP polished chrome plated solid brass construction. Single ball valve. Full flow laboratory serrated nozzle. Integral inlet shank(s) contains standard 3/8" NPT female thread inlet. 909 valve is certified for gas service per ANSI Z21.15B-2006/CSA by the Canadian standards association. Mounting hardware included.