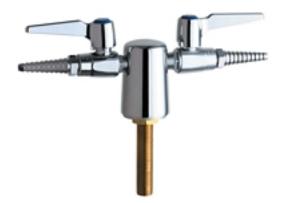

## **Product Type**

Deck Mounted Turret with Two Ball Valves @ 180°

## **Features & Specifications**

- Single Ball Valve
- Full Flow Nozzle
- All Threaded Connections Factory Assembled

• 909 VALVE IS CERTIFIED FOR GAS SERVICE PER ANSI Z21.15B-2006/CSA BY THE CANADIAN STANDARDS ASSOCIATION

### **Architect/Engineer Specification**

Chicago Faucets No. 981-WS909CAGCP polished chrome plated solid brass construction. Single ball valve. Full flow laboratory serrated nozzle. Integral inlet shank(s). All threaded connections factory assembled. 909 valve is certified for gas service per ANSI Z21.15B-2006/CSA by the Canadian standards association. Mounting hardware included.