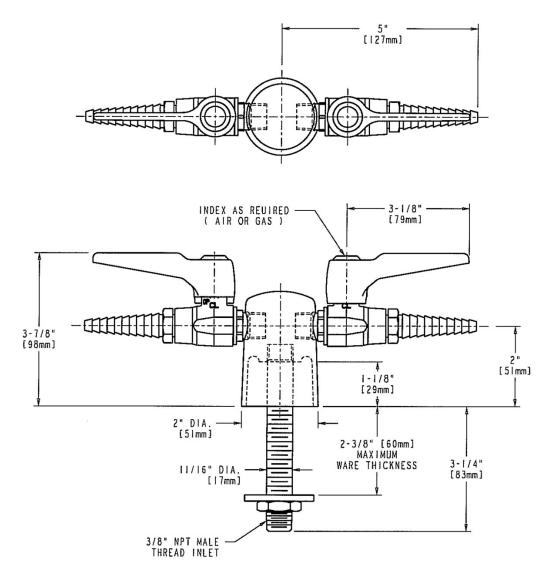

## **Product Type**

Deck Mounted Turret with Two Ball Valves @ 180°

## **Features & Specifications**

- Single Ball Valve
- Full Flow Nozzle
- All Threaded Connections Factory Assembled

• 909 VALVE IS CERTIFIED FOR GAS SERVICE PER ANSI Z21.15B-2006/CSA BY THE CANADIAN STANDARDS ASSOCIATION

### **Architect/Engineer Specification**

Chicago Faucets No. 981-WS909CAGCP polished chrome plated solid brass construction. Single ball valve. Full flow laboratory serrated nozzle. Integral inlet shank(s). All threaded connections factory assembled. 909 valve is certified for gas service per ANSI Z21.15B-2006/CSA by the Canadian standards association. Mounting hardware included.