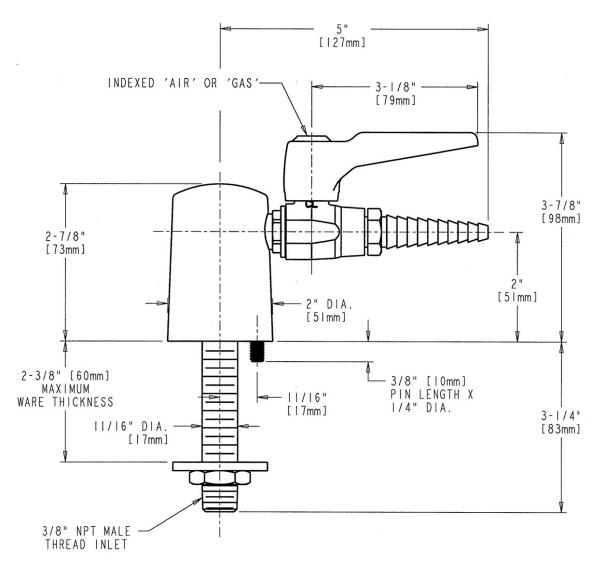

### **Product Type**

Deck Mounted Turret with Single Ball Valve

#### **Features & Specifications**

- Single Ball Valve
- Full Flow Nozzle
- All Threaded Connections Factory Assembled
- Anti-Rotational Body Deck Pin to Prevent Turning
- 909 VALVE IS CERTIFIED FOR GAS SERVICE PER ANSI Z21.15B-2006/CSA BY THE CANADIAN STANDARDS ASSOCIATION

#### Architect/Engineer Specification

Chicago Faucets No. 980-VR909CAGCP polished chrome plated solid brass construction. Single ball valve. Full flow laboratory serrated nozzle. Integral inlet shank(s). All threaded connections factory assembled. Anti-rotational body deck pin to prevent turning. 909 valve is certified for gas service per ANSI Z21.15B-2006/CSA by the Canadian standards association. Mounting hardware included.