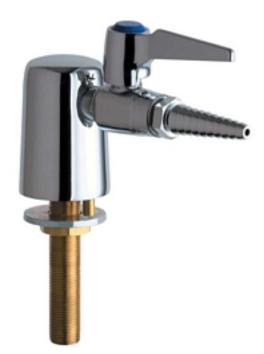

### **Product Type**

Deck Mounted Turret with Single Ball Valve

#### **Features & Specifications**

- Single Ball Valve
- Full Flow Nozzle
- All Threaded Connections Factory Assembled
- Anti-Rotational Body Deck Pin to Prevent Turning
- 909 VALVE IS CERTIFIED FOR GAS SERVICE PER ANSI Z21.15B-2006/CSA BY THE CANADIAN STANDARDS ASSOCIATION

#### Architect/Engineer Specification

Chicago Faucets No. 980-VR909CAGCP polished chrome plated solid brass construction. Single ball valve. Full flow laboratory serrated nozzle. Integral inlet shank(s). All threaded connections factory assembled. Anti-rotational body deck pin to prevent turning. 909 valve is certified for gas service per ANSI Z21.15B-2006/CSA by the Canadian standards association. Mounting hardware included.