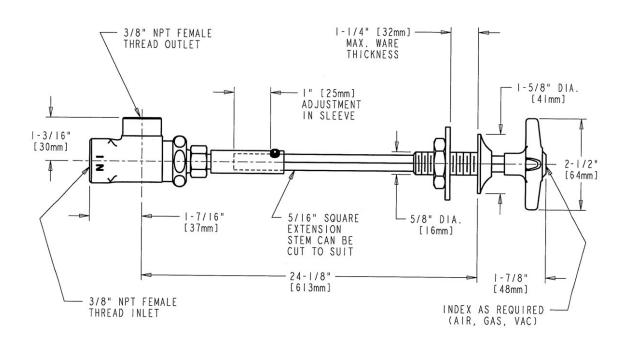

#### **Features & Specifications**

- 2 1/2" Cross Handle
- Needle Valve Compression Operating Cartridge
- 3/8" 18 NPT Male Thread Inlet
- Wall Flange and Extension Rod

#### **Architect/Engineer Specification**

Chicago Faucets No. 962-VOGAGVCP polished chrome plated solid brass construction. 2 1/2" metal cross handle(s) with eight point tapered broach and air, gas or vac button. Integral inlet shank(s) contains standard 3/8" - 18 NPT male thread inlet. Wall flange and extension rod. Mounting hardware included.