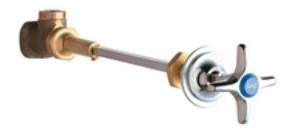

#### **Features & Specifications**

- 2 1/2" Cross Handle
- Needle Valve Compression Operating Cartridge
- 3/8" 18 NPT Male Thread Inlet
- Wall Flange and Extension Rod

#### **Architect/Engineer Specification**

Chicago Faucets No. 962-VOGAGVCP polished chrome plated solid brass construction. 2 1/2" metal cross handle(s) with eight point tapered broach and air, gas or vac button. Integral inlet shank(s) contains standard 3/8" - 18 NPT male thread inlet. Wall flange and extension rod. Mounting hardware included.