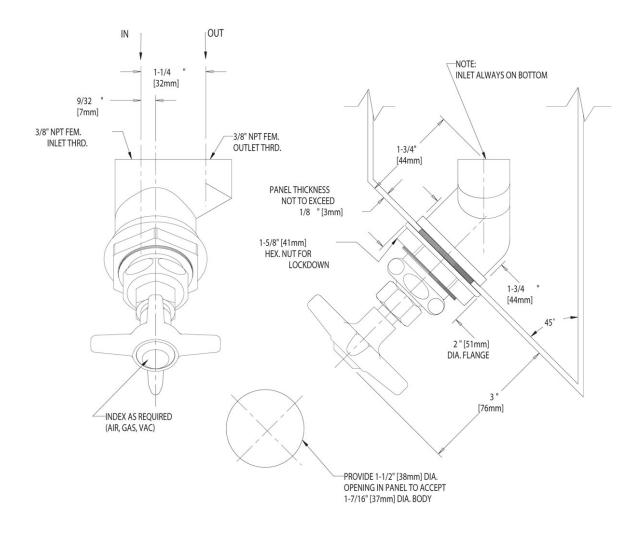

#### **Features & Specifications**

- 2 1/2" Cross Handle
- Needle Valve Compression Operating Cartridge
- 3/8" NPT Female Thread Inlet

#### **Architect/Engineer Specification**

Chicago Faucets No. 913-AGVCP polished chrome plated solid brass construction. 2 1/2" metal cross handle(s) with eight point tapered broach and air, gas or vac button. Integral inlet shank(s) contains standard 3/8" NPT female thread inlet. Mounting hardware included.