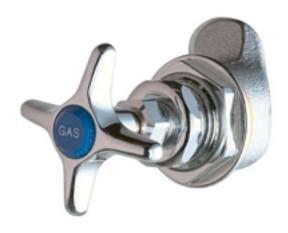

#### **Features & Specifications**

- 2 1/2" Cross Handle
- Needle Valve Compression Operating Cartridge
- 3/8" NPT Female Thread Inlet

#### **Architect/Engineer Specification**

Chicago Faucets No. 913-AGVCP polished chrome plated solid brass construction. 2 1/2" metal cross handle(s) with eight point tapered broach and air, gas or vac button. Integral inlet shank(s) contains standard 3/8" NPT female thread inlet. Mounting hardware included.