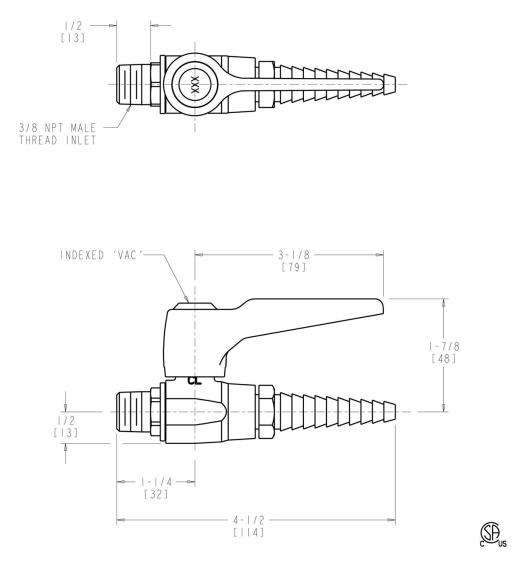

#### **Features & Specifications**

- Full Flow Nozzle
- 3/8" NPT Male Thread Inlet

• 909 VALVE IS CERTIFIED FOR GAS SERVICE PER ANSI Z21.15B-2006/CSA BY THE CANADIAN STANDARDS ASSOCIATION

#### **Architect/Engineer Specification**

Chicago Faucets No. 909-VACCP polished chrome plated solid brass construction. Full flow laboratory serrated nozzle. Integral inlet shank(s) contains standard 3/8" NPT male thread inlet. 909 valve is certified for gas service per ANSI Z21.15B-2006/CSA by the Canadian standards association. Mounting hardware included.