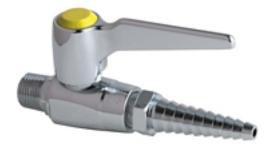

#### **Product Type**

Panel Mounted Single Ball Valve

#### **Architect/Engineer Specification**

Chicago Faucets No. 909-VACCP polished chrome plated solid brass construction. Full flow laboratory serrated nozzle. Integral inlet shank(s) contains standard 3/8" NPT male thread inlet. 909 valve is certified for gas service per ANSI Z21.15B-2006/CSA by the Canadian standards association. Mounting hardware included.