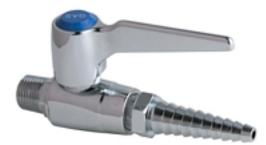

#### **Product Type**

Panel Mounted Single Ball Valve

#### **Features & Specifications**

- Full Flow Nozzle
- 3/8" NPT Male Thread Inlet
- May Be Used with Most Laboratory Gases
- 909 VALVE IS CERTIFIED FOR GAS SERVICE PER ANSI Z21.15B-2006/CSA BY THE CANADIAN STANDARDS ASSOCIATION
- CFNow! Item Ships in 5 Days

#### **Architect/Engineer Specification**

Chicago Faucets No. 909-AGVCP polished chrome plated solid brass construction. Full flow laboratory serrated nozzle. Integral inlet shank(s) contains standard 3/8" NPT male thread inlet. May be used with most laboratory gases. 909 valve is certified for gas service per ANSI Z21.15B-2006/CSA by the Canadian standards association. Mounting hardware included.