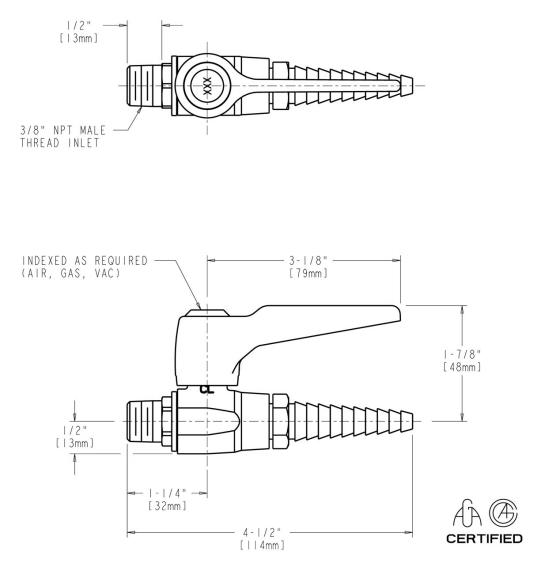

#### **Features & Specifications**

- Full Flow Nozzle
- 3/8" NPT Male Thread Inlet
- May Be Used with Most Laboratory Gases
- 909 VALVE IS CERTIFIED FOR GAS SERVICE PER ANSI Z21.15B-2006/CSA BY THE CANADIAN STANDARDS ASSOCIATION
- CFNow! Item Ships in 5 Days

#### **Architect/Engineer Specification**

Chicago Faucets No. 909-AGVCP polished chrome plated solid brass construction. Full flow laboratory serrated nozzle. Integral inlet shank(s) contains standard 3/8" NPT male thread inlet. May be used with most laboratory gases. 909 valve is certified for gas service per ANSI Z21.15B-2006/CSA by the Canadian standards association. Mounting hardware included.