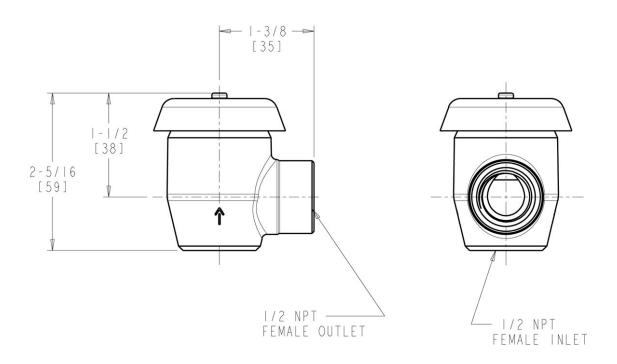

## **Architect/Engineer Specification**

Chicago Faucets No. 892-RCF rough chrome plated solid brass construction. Integral inlet shank(s). Mounting hardware included. This product is tested and certified to industry standards: ASME A112.18.1/CSA B125.1, Certified to NSF/ANSI 61, Section 9 by CSA, and ASSE 1001.