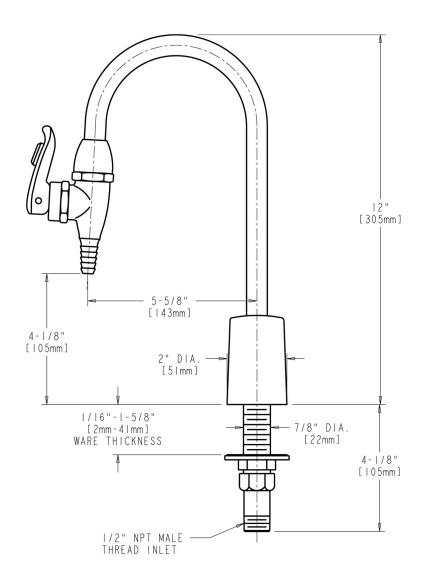

## **Features & Specifications**

• 1/2" NPT Male Thread Inlet

### **Architect/Engineer Specification**

Chicago Faucets No. 838-CP polished chrome plated solid brass construction. Integral inlet shank(s) contains standard 1/2" NPT male thread inlet. Mounting hardware included.