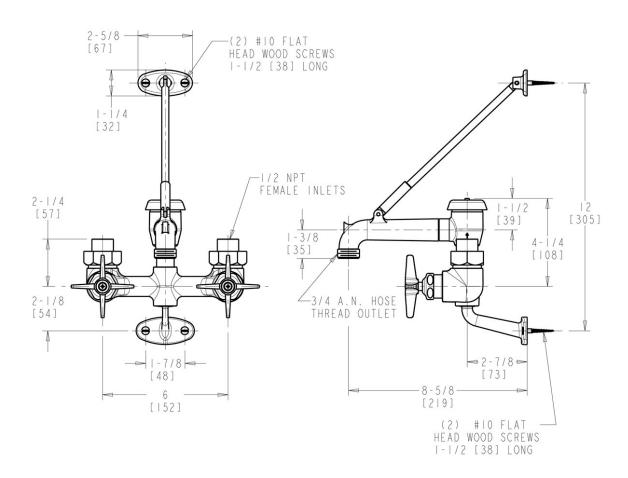

#### **Features & Specifications**

- 6" Fixed Centers
- 3" Cross Handle
- Ceramic 1/4 Turn OperatingCartridge Cartridge
- 1/2" NPT Female Thread Inlets Supplied from Top
- 3/4" Male Hose Thread Outlet
- Vacuum Breaker Spout with Pail Hook and Wall Brace
- Atmospheric Vacuum Breaker, Not Intended for Continuous **Pressure Applications**

#### **Architect/Engineer Specification**

Chicago Faucets No. 835-XKCP polished chrome plated solid brass construction. Vacuum breaker spout with pail hook and wall brace. 3" metal cross handle(s) with eight point tapered broach and secured blue and red buttons. Integral inlet shank(s) contains standard 1/2" NPT female thread inlets supplied from top. 3/4" male hose thread outlet. Mounting hardware included.