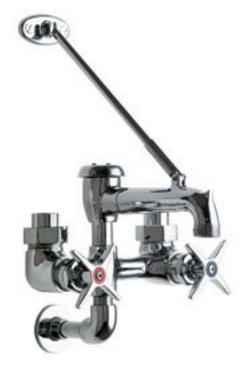

#### **Product Type**

Wall Mounted Exposed Hot and Cold Water Service Sink Faucet with Supplies from Above

#### **Features & Specifications**

- 6" Fixed Centers
- 3" Cross Handle
- Ceramic 1/4 Turn OperatingCartridge Cartridge
- 1/2" NPT Female Thread Inlets Supplied from Top
- 3/4" Male Hose Thread Outlet
- Vacuum Breaker Spout with Pail Hook and Wall Brace
- Atmospheric Vacuum Breaker, Not Intended for Continuous **Pressure Applications**

#### **Architect/Engineer Specification**

Chicago Faucets No. 835-XKCP polished chrome plated solid brass construction. Vacuum breaker spout with pail hook and wall brace. 3" metal cross handle(s) with eight point tapered broach and secured blue and red buttons. Integral inlet shank(s) contains standard 1/2" NPT female thread inlets supplied from top. 3/4" male hose thread outlet. Mounting hardware included.