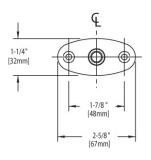

|
| Engineer               |                               |
| Contractor             |                               |
| [ ] Submitted as Shown | [ ] Submitted with Variations |
| Date                   |                               |



### Sink Faucets



#### **Architect/Engineer Specification**

Chicago Faucets No. 835-CP polished chrome plated solid brass construction. Vacuum breaker spout with pail hook and wall brace. 3" metal cross handle(s) with eight point tapered broach and secured blue and red buttons. Quaturn™ rebuildable compression cartridge, opens and closes 90°, closes with water pressure, features square tapered stem. Integral inlet shank(s) contains standard 1/2" NPT female thread inlets supplied from top. 3/4" male hose thread outlet. Mounting hardware included.



FLANGE DETAIL



#### **Operation and Maintenance**

Installation should be in accordance with local plumbing codes. Flush all pipes thoroughly before installation. After installation, remove spout outlet or flow control and flush faucet thoroughly to clear any debris. Care should be taken when cleaning the product. Do not use abrasive cleaners, chemicals or solvents as they can result in surface damage. Use mild soap and warm water for cleaning and protecting the life of Chicago Faucet products. For specific operation and maintenance refer to the installation instructions and repair parts documents that are located at <a href="https://www.chicagofaucets.com">www.chicagofaucets.com</a>.

Chicago Faucets, member of the Geberit Group, is the leading brand of commercial faucets and fittings