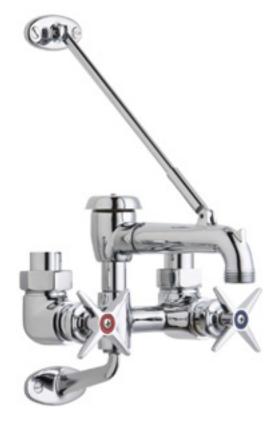

#### **Product Type**

Wall Mounted Exposed Hot and Cold Water Service Sink Faucet with Supplies from Above

#### **Features & Specifications**

- 6" Fixed Centers
- 3" Cross Handle
- Quaturn Compression Operating Cartridge
- 1/2" NPT Female Thread Inlets Supplied from Top
- 3/4" Male Hose Thread Outlet
- Vacuum Breaker Spout with Pail Hook and Wall Brace
- Atmospheric Vacuum Breaker, Not Intended for Continuous Pressure Applications

#### **Architect/Engineer Specification**

Chicago Faucets No. 835-CP polished chrome plated solid brass construction. Vacuum breaker spout with pail hook and wall brace. 3" metal cross handle(s) with eight point tapered broach and secured blue and red buttons. Quaturn™ rebuildable compression cartridge, opens and closes 90°, closes with water pressure, features square tapered stem. Integral inlet shank(s) contains standard 1/2" NPT female thread inlets supplied from top. 3/4" male hose thread outlet. Mounting hardware included.