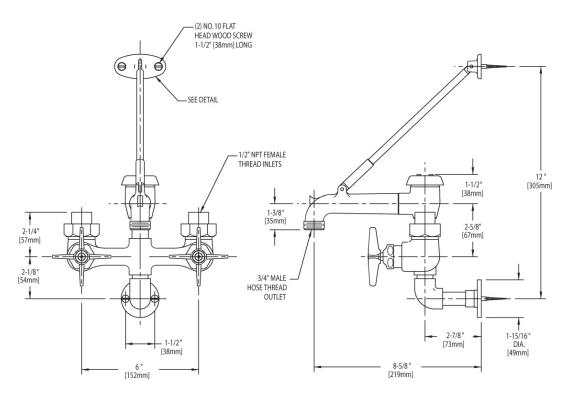

#### **Features & Specifications**

- 6" Fixed Centers
- 3" Cross Handle
- Quaturn Compression Operating Cartridge
- 1/2" NPT Female Thread Inlets Supplied from Top
- 3/4" Male Hose Thread Outlet
- Vacuum Breaker Spout with Pail Hook and Wall Brace
- Atmospheric Vacuum Breaker, Not Intended for Continuous Pressure Applications

#### **Architect/Engineer Specification**

Chicago Faucets No. 835-CP polished chrome plated solid brass construction. Vacuum breaker spout with pail hook and wall brace. 3" metal cross handle(s) with eight point tapered broach and secured blue and red buttons. Quaturn™ rebuildable compression cartridge, opens and closes 90°, closes with water pressure, features square tapered stem. Integral inlet shank(s) contains standard 1/2" NPT female thread inlets supplied from top. 3/4" male hose thread outlet. Mounting hardware included.