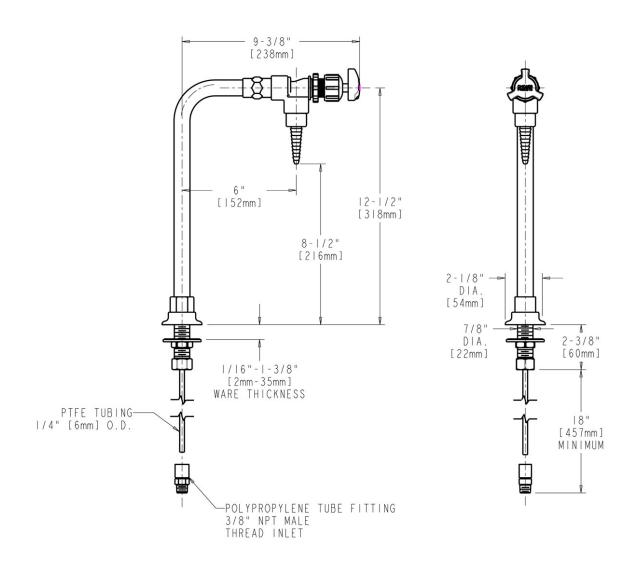

#### **Features & Specifications**

• 3/8" NPT Polypropylene Male Thread Inlet

#### **Architect/Engineer Specification**

Chicago Faucets No. 828-ACP polished chrome plated solid brass construction. Integral inlet shank(s) contains standard 3/8" NPT polypropylene male thread inlet. Mounting hardware included.