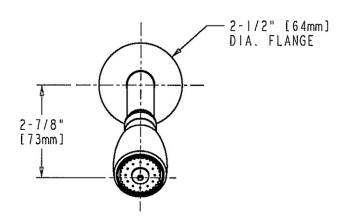

# **Features & Specifications**

- 1/2" NPT Male Thread Inlet
- Field Adjustable for 20° or 30° Spray Angle
- 2.5 GPM Max. Flow Rate @ 80 PSI