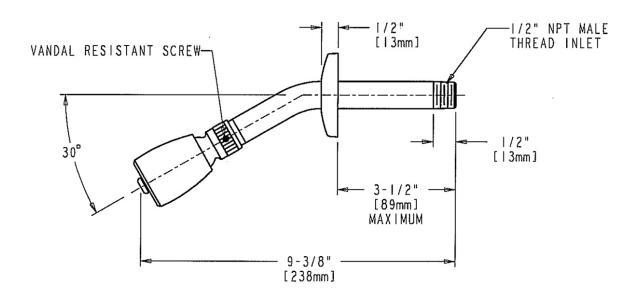

# **Features & Specifications**

- 1/2" NPT Male Thread Inlet
- Field Adjustable for 20° or 30° Spray Angle
- 2.5 GPM Max. Flow Rate @ 80 PSI

### **Architect/Engineer Specification**

Chicago Faucets No. 620-AVPCP polished chrome plated solid brass construction. Integral inlet shank(s). 1/2" NPT male thread inlet. Field adjustable for 20° or 30° spray angle. 2.5 GPM max. Flow rate @ 80 psi. Mounting hardware included. This product is tested and certified to industry standards: ASME A112.18.1, and CSA B125.1.