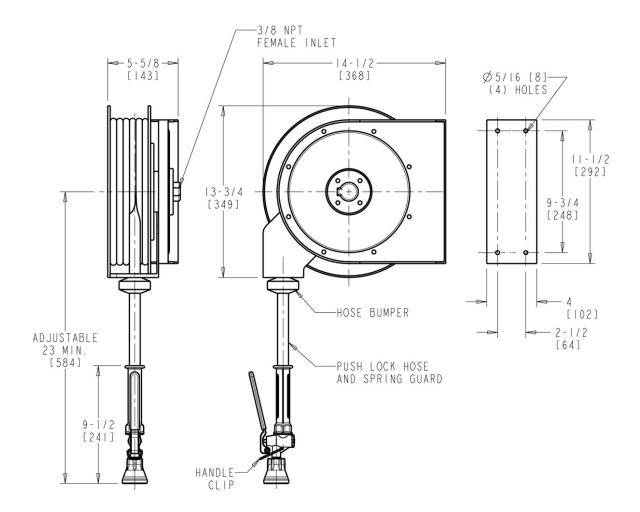

## **Features & Specifications**

- Single Hole Hose Reels
- Spray
- 3/8" NPT Female Thread Inlet
- Retractable 35 Ft. x 3/8" I.D. Rubber Hose

### **Architect/Engineer Specification**

Chicago Faucets No. 537-NF. spray. Integral inlet shank(s) contains standard 3/8" NPT female thread inlet. Retractable 35 ft. X 3/8" i.d. Rubber hose. Mounting hardware included. This product is tested and certified to industry standards: ASME A112.18.1, and CSA B125.1.