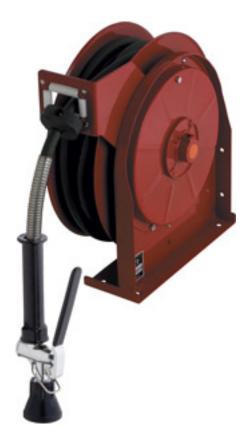

## **Product Type**

Wall Mounted Hose Reel Assembly

## **Features & Specifications**

- Single Hole Hose Reels
- Spray
- 3/8" NPT Female Thread Inlet
- Retractable 35 Ft. x 3/8" I.D. Rubber Hose

### **Architect/Engineer Specification**

Chicago Faucets No. 537-NF. spray. Integral inlet shank(s) contains standard 3/8" NPT female thread inlet. Retractable 35 ft. X 3/8" i.d. Rubber hose. Mounting hardware included. This product is tested and certified to industry standards: ASME A112.18.1, and CSA B125.1.