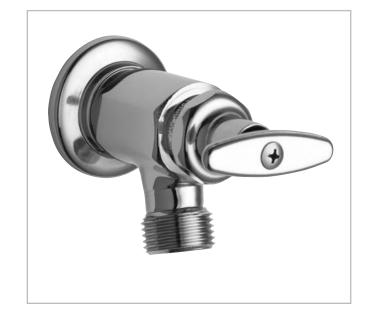

# 293-CP

Inside Sill Fitting

### **PRODUCT TYPE**

Inside sill fitting

## **FEATURES & SPECIFICATIONS**

- Polished chrome plated finish
- · Solid brass body construction
- 2 1/4" tee handle, catalog #293-6
- Slow compression renewable cartridge that closes with water pressure with tapered square broach to facilitate handle removal, catalog #217-XTLH
- 1/2" NPT female inlet
- 3/4" male garden hose thread outlet
- Loose wall flange

### **ARCHITECT/ENGINEER SPECIFICATION**

Chicago Faucets No. 293-CP, Polished chrome plated solid cast brass construction. 2 1/4" tee handle with tapered broach. Slow compression renewable cartridge designed to close with water pressure with square tapered broach feature to help facilitate handle removal. 1/2" NPT female inlet. 3/4" male garden hose outlet. This product is tested to ASME A112.18.1 and CSA B125 industry standards. Optional plug available for loose key tamper resistant applications.