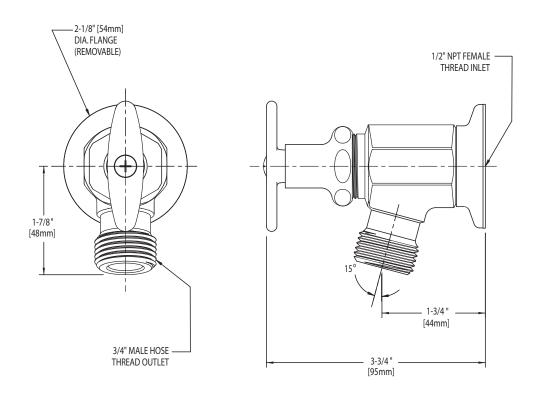

## **FEATURES & SPECIFICATIONS**

- Polished chrome plated finish
- · Solid brass body construction
- 2 1/4" tee handle, catalog #293-6
- Slow compression renewable cartridge that closes with water pressure with tapered square broach to facilitate handle removal, catalog #217-XTLH
- 1/2" NPT female inlet
- 3/4" male garden hose thread outlet
- Loose wall flange

### **ARCHITECT/ENGINEER SPECIFICATION**

Chicago Faucets No. 293-CP, Polished chrome plated solid cast brass construction. 2 1/4" tee handle with tapered broach. Slow compression renewable cartridge designed to close with water pressure with square tapered broach feature to help facilitate handle removal. 1/2" NPT female inlet. 3/4" male garden hose outlet. This product is tested to ASME A112.18.1 and CSA B125 industry standards. Optional plug available for loose key tamper resistant applications.