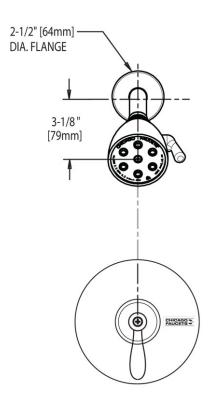

#### **Product Type**

Wall Mounted Tub and Shower Trim Kit with Shower Head

#### **Architect/Engineer Specification**

Chicago Faucets No. 1907-TK600CP polished chrome plated solid brass construction. Integral inlet shank(s). Valve trim included. Mounting hardware included.