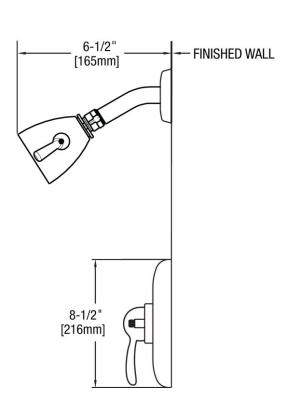

#### **Product Type**

Wall Mounted Tub and Shower Trim Kit with Shower Head

#### **Architect/Engineer Specification**

Chicago Faucets No. 1907-TK600CP polished chrome plated solid brass construction. Integral inlet shank(s). Valve trim included. Mounting hardware included.