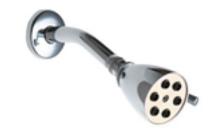

#### **Product Type**

Wall Mounted Tub and Shower Trim Kit with Shower Head

#### **Architect/Engineer Specification**

Chicago Faucets No. 1907-TK600CP polished chrome plated solid brass construction. Integral inlet shank(s). Valve trim included. Mounting hardware included.