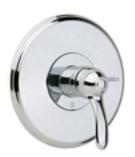

#### **Product Type**

Wall Mounted Tub and Shower Trim Kit with Shower Head

#### **Architect/Engineer Specification**

Chicago Faucets No. 1907-TK600CP polished chrome plated solid brass construction. Integral inlet shank(s). Valve trim included. Mounting hardware included.