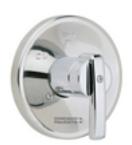

#### **Product Type**

Wall Mounted Tub and Shower Trim Kit with Shower Head

#### **Architect/Engineer Specification**

Chicago Faucets No. 1902-TK600CP polished chrome plated solid brass construction. Integral inlet shank(s). Valve trim included. Mounting hardware included.