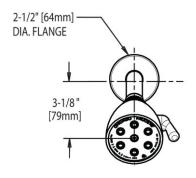

#### **Product Type**

Wall Mounted Tub and Shower Trim Kit with Shower Head

#### **Architect/Engineer Specification**

Chicago Faucets No. 1902-TK600CP polished chrome plated solid brass construction. Integral inlet shank(s). Valve trim included. Mounting hardware included.