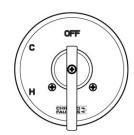

#### **Operation and Maintenance**

Installation should be in accordance with local plumbing codes. Flush all pipes thoroughly before installation. After installation, remove spout outlet or flow control and flush faucet thoroughly to clear any debris. Care should be taken when cleaning the product. Do not use abrasive cleaners, chemicals or solvents as they can result in surface damage. Use mild soap and warm water for cleaning and protecting the life of Chicago Faucet products. For specific operation and maintenance refer to the installation instructions and repair parts documents that are located at <a href="https://www.chicagofaucets.com">www.chicagofaucets.com</a>.