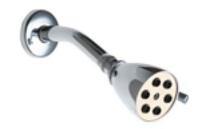

#### **Product Type**

Wall Mounted Tub and Shower Trim Kit with Shower Head

#### **Architect/Engineer Specification**

Chicago Faucets No. 1902-TK600CP polished chrome plated solid brass construction. Integral inlet shank(s). Valve trim included. Mounting hardware included.