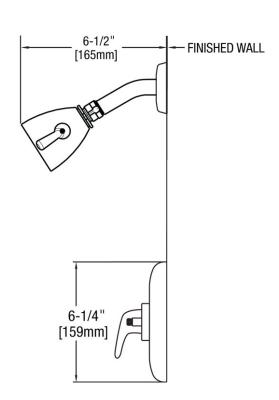

#### 1902-TK600CP

### **Tub and Showers**

#### **Architect/Engineer Specification**

Chicago Faucets No. 1902-TK600CP polished chrome plated solid brass construction. Integral inlet shank(s). Valve trim included. Mounting hardware included.