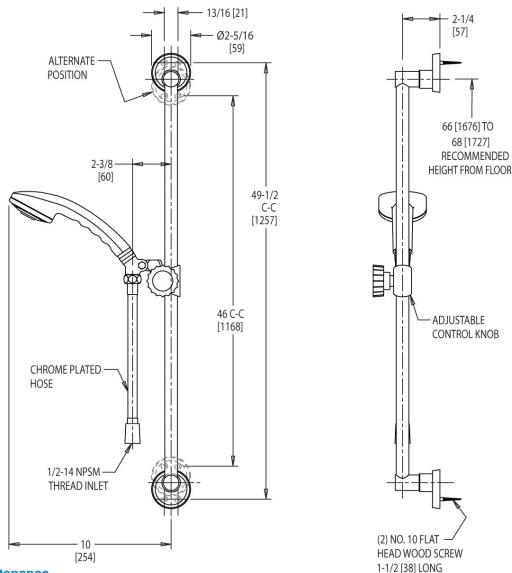

### **Features & Specifications**

- Hand Spray
- 1/2" NPSM Female Thread Inlet
- 69" Chrome Plated Stainless Steel Hose

### **Architect/Engineer Specification**

Chicago Faucets No. 153-CP, Chrome plated finish. 69" stainless steel hose. 48" spray adjustable wall bar. Built-in flow control with 2.5 GPM (9.5 L/min) flow rate. 1/2" NSPM female inlet. Bar hook with djustable control knob and mounting hardware included. This product meets ADA requirements and is tested and certified o industry standards: ASME A112.18.1 and CSA B125.