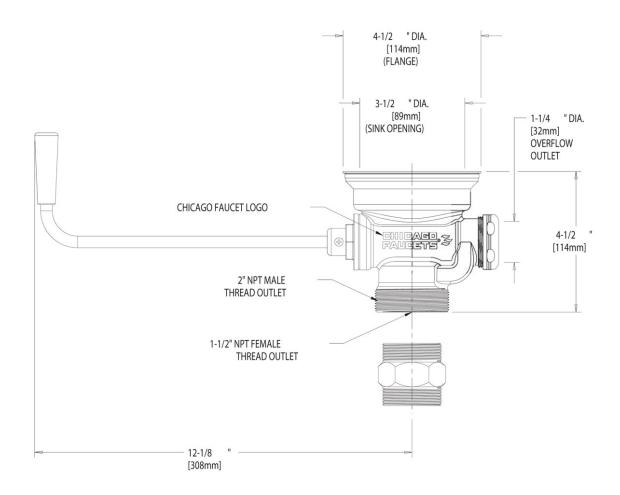

## **Features & Specifications**

- 1-1/2" NPT Male/Female or 2" NPT Male Thread Outlet
- Internal Plug Valve
- For 3-1/2" Sink Opening

| Job Name                                             |  |  |  |  |  |  |  |
|------------------------------------------------------|--|--|--|--|--|--|--|
| Item Number                                          |  |  |  |  |  |  |  |
| Section/Tag                                          |  |  |  |  |  |  |  |
| Model Specified                                      |  |  |  |  |  |  |  |
| Architect                                            |  |  |  |  |  |  |  |
| Engineer                                             |  |  |  |  |  |  |  |
| Contractor                                           |  |  |  |  |  |  |  |
| [ ] Submitted as Shown [ ] Submitted with Variations |  |  |  |  |  |  |  |
| Date                                                 |  |  |  |  |  |  |  |

## **Architect/Engineer Specification**

Chicago Faucets No. 1367-NF. Integral inlet shank(s). 1-1/2" NPT male/female or 2" NPT male thread outlet. Internal plug valve. For 3-1/2" sink opening. Mounting hardware included.