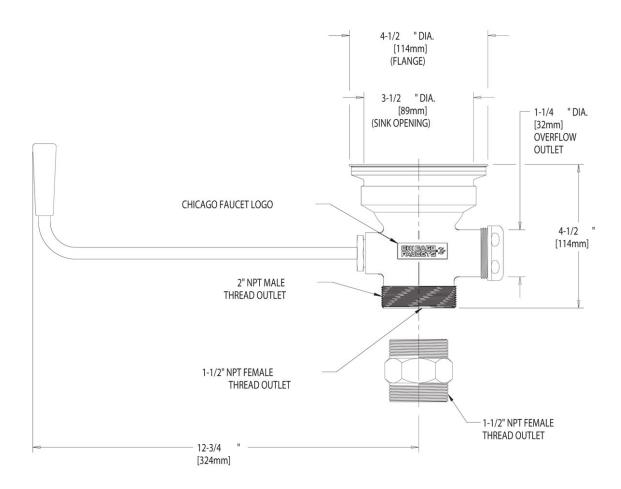

## **Features & Specifications**

- 1-1/2" NPT Male/Female or 2" NPT Male Thread Outlet
- For 3-1/2" Sink Opening

| Job Name               |                               |  |  |  |  |  |
|------------------------|-------------------------------|--|--|--|--|--|
| Item Number            |                               |  |  |  |  |  |
| Section/Tag            |                               |  |  |  |  |  |
| Model Specified        |                               |  |  |  |  |  |
| Architect              |                               |  |  |  |  |  |
| Engineer               |                               |  |  |  |  |  |
| Contractor             |                               |  |  |  |  |  |
| [ ] Submitted as Shown | [ ] Submitted with Variations |  |  |  |  |  |
| Date                   |                               |  |  |  |  |  |

## **Architect/Engineer Specification**

Chicago Faucets No. 1366-NF. Integral inlet shank(s). 1-1/2" NPT male/female or 2" NPT male thread outlet. For 3-1/2" sink opening. Mounting hardware included.