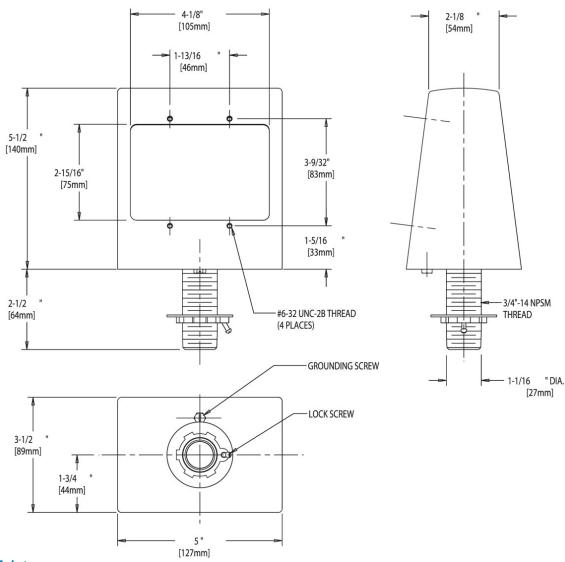

## **Features & Specifications**

- 3/4" NPSM Male Mounting Shank Assembly
- For 120 Volt Service

| Job Name               |                               |  |  |  |  |  |
|------------------------|-------------------------------|--|--|--|--|--|
| Item Number            |                               |  |  |  |  |  |
| Section/Tag            |                               |  |  |  |  |  |
| Model Specified        |                               |  |  |  |  |  |
| Architect              |                               |  |  |  |  |  |
| Engineer               |                               |  |  |  |  |  |
| Contractor             |                               |  |  |  |  |  |
| [ ] Submitted as Shown | [ ] Submitted with Variations |  |  |  |  |  |
| Date                   |                               |  |  |  |  |  |

## **Architect/Engineer Specification**

Chicago Faucets No. 1312-ABAF polished chrome plated solid brass construction. Integral inlet shank(s). 3/4" NPSM male mounting shank assembly. For 120 volt service. Mounting hardware included.