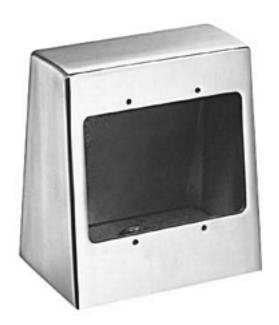

**Electrical Outlet Box** 

## **Architect/Engineer Specification**

Chicago Faucets No. 1312-ABAF polished chrome plated solid brass construction. Integral inlet shank(s). 3/4" NPSM male mounting shank assembly. For 120 volt service. Mounting hardware included.