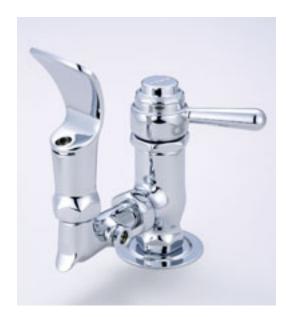

#### 0365-L 0365-LV (Vandal Resistant)

The drinking faucet has a self-closing lever to operate valve. The valve body is cast brass with a replaceable seat. The connecting arm is forged brass with an adjustable restrictor that limits the flow through the faucet. The drinking faucet guard is forged brass with a self draining slot. All of the exterior surfaces of the drinking faucet are polished and chrome plated. Vandal-resistant cap is available on model number 0365-LV.