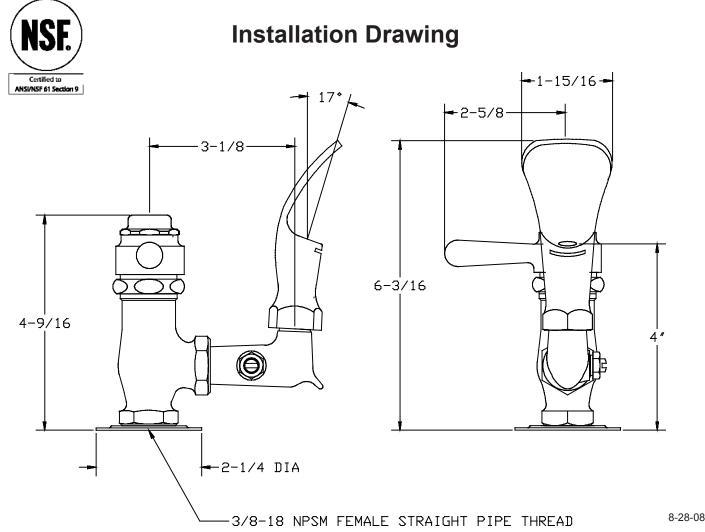

## **Central Brass**

COMPANY

Brecksville, Ohio 44141 Phone: (216) 883-0220 Fax: (440) 526-5745

www.CentralBrass.com

MODEL NOS.

0365-L

0365-LV

DRINKING FAUCET

#### 0365-L 0365-LV (Vandal Resistant)

The drinking faucet has a self-closing lever to operate valve. The valve body is cast brass with a replaceable seat. The connecting arm is forged brass with an adjustable restrictor that limits the flow through the faucet. The drinking faucet guard is forged brass with a self draining slot. All of the exterior surfaces of the drinking faucet are polished and chrome plated. Vandal-resistant cap is available on model number 0365-LV.

ANSI/NSF 61/Section 9 Certified ASME A112.18.1M





### **Central Brass**

COMPANY

Brecksville, Ohio 44141
Phone: (216) 883-0220 Fax: (440) 526-5745
www.CentralBrass.com

# MODEL NOS. 0365-L DRINKING FAUCET

#### Parts Breakdown





The parts listed in the parts breakdown above may not be offered separately as replacement parts. Please review the Replacement Parts page for the authorized replacement parts that are available for this item.