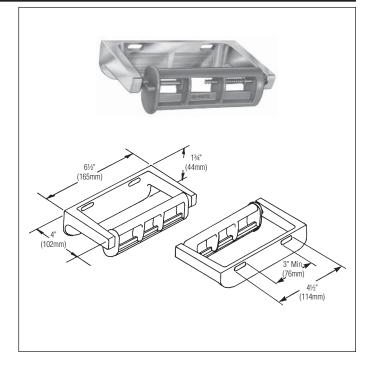

# **Guide Specification**

Surface-mounted toilet tissue dispenser shall be diecast aluminum with satin finish and hold one standard core toilet tissue roll. Stops control paper delivery.

Overall dimensions: 61/2"W x 13/4"H x 4"D.