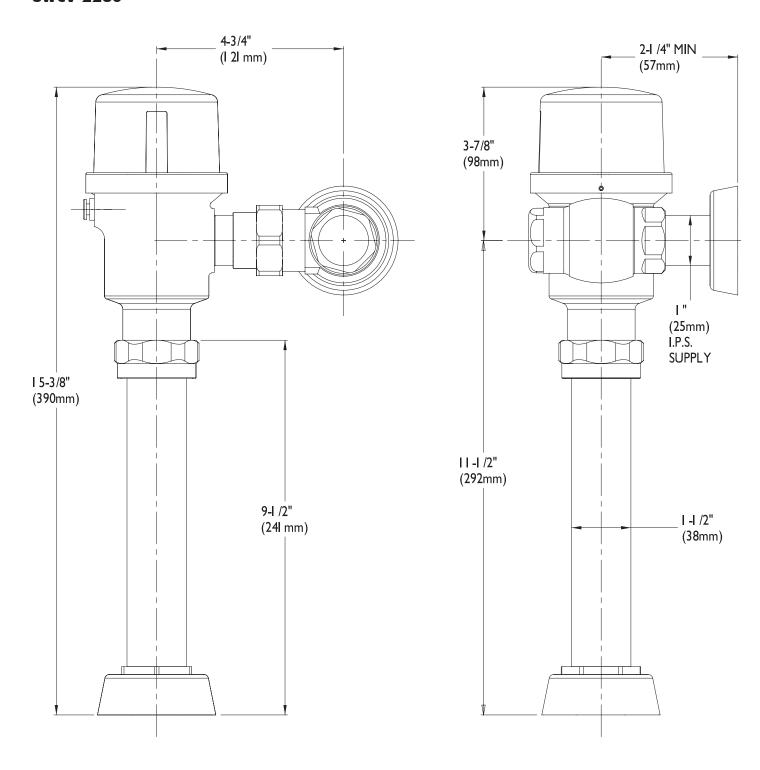

installations. Factory set to 1.6 GPF requirements. Secure threaded tailpiece adjustment. Adjustable sensor focal distance and beam direction. Renewable seating surface. Maintenance mechanical override. 6 volt lithium battery. Low battery warning light. ADA compliant. Certified to UPC, ASSE 1037-90 and CSA B125.3-05.

#### □ SWCV-2230

Battery operated water closet flushometer, 1" sweat solder kit and stop, 11/2" x 9" vacuum breaker and spud coupling

#### **OPTIONS**

| SUFFIX       | DESCRIPTION                       |
|--------------|-----------------------------------|
| □ 26<br>□ VR | 1½" x 26" vacuum breaker          |
|              | Vandal resistant override housing |

This space for Architect/Engineer approval.





#### www.speakmancompany.com

## Rough-Ins

#### **SWCV-2230**