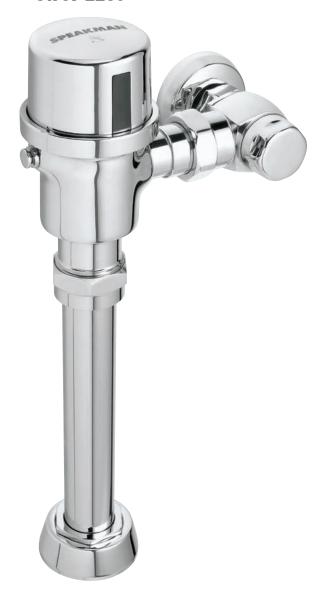

#### **SWCV-2230**

# Battery Powered Water Closet Flushometer with Trim &

#### □ SWCV-2230

Battery operated water closet flushometer, 1" sweat solder kit and stop, 11/2" x 9" vacuum breaker and spud coupling