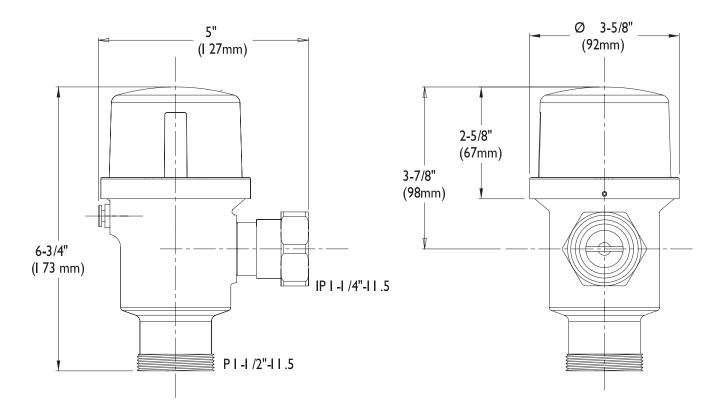

Urinal** Flushometer &

#### **GENERAL SPECIFICATION**

Solid brass polished chrome plated valve and cover. Adaptable to right and left hand installations. Factory set to meet 1.0 GPF requirements. Adjustable to meet 0.5 GPF installations. Secure threaded tailpiece adjustment. Adjustable sensor focal distance and beam direction. Renewable seating surface. Maintenance mechanical override. 6 volt lithium battery. Low battery warning light. ADA compliant. Certified to UPC, ASSE 1037-90 and CSA B125.3-05

#### □ SUV-2000

Battery operated urinal flushometer, valve only

#### **OPTIONS**

| SUFFIX | DESCRIPTION                       |  |
|--------|-----------------------------------|--|
| □ VR   | Vandal resistant override housing |  |





www.speakmancompany.com

# Rough-Ins

**SUV-2000**