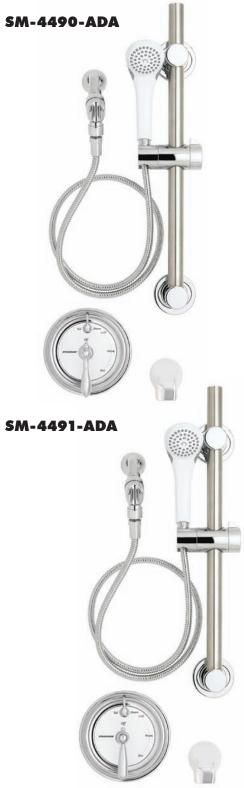

#### □ SM-4490

Anti-scald shower and bath with decorative etched metal index.

#### □ SM-4491

Anti-scald shower and bath with decorative etched metal index and Revere handle.