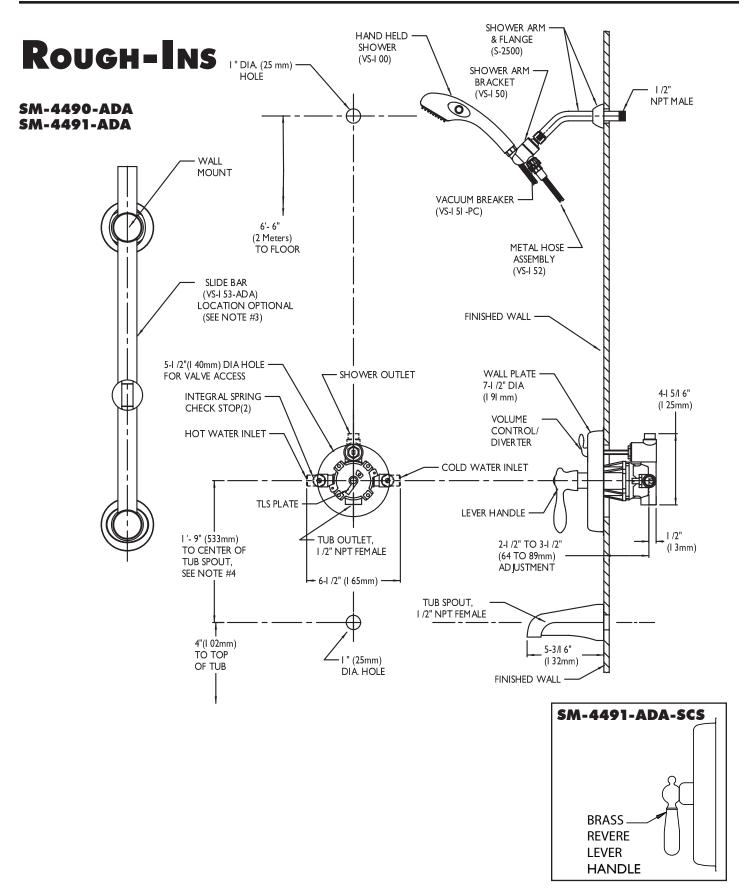

#### **GENERAL SPECIFICATION**

Versatile shower system includes Sentinel Mark II® concealed anti-scald balanced pressure valve with integral volume control/diverter and integral stops and hand held spray combination. Chrome plated brass wall plate with metal index. Chrome plated brass lever handle. Independent center sleeve allows up to 1" of rough-in variation. Adjustable temperature limit stop. Brass body. Pressure balancing & ceramic temperature regulating cartridge with built-in check stops. Ceramic temperature regulating module. Can be installed back-to-back. Roughing-in template. Four port valve with 1/2" female copper sweat inlets and outlet. 1/2" female NPT tub outlet. Chrome plated arm mount bracket. S-2500 shower arm and wall flange. S-1554 tub spout. 60" metal hose, chrome finish. In-line vacuum breaker. 24" combination slide bar and grab bar, stainless steel and chrome, with mounting screws. VS-100 handshower with flow control device reduces flow to 2.5 gpm/9.46 lpm maximum, to exceed existing ASME A112.18.1/CSA B125.1 standard. Non-positive shut-off meets ICC/ANSI A117.1 SEC. 608.6 and ADAAG. Meets ASSE 1016 standard.