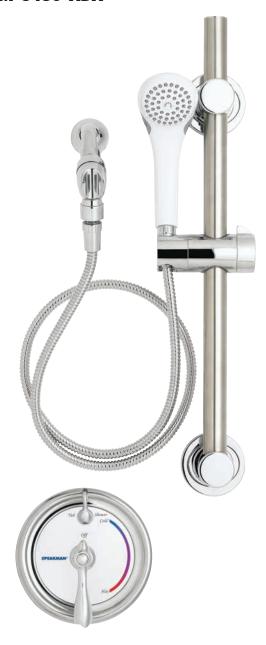

#### SM-3480-ADA

Versatile shower system includes Sentinel Mark II® concealed anti-scald balanced pressure valve with integral volume control/diverter and integral stops and hand held spray combination. Chrome plated brass wall plate with metal index. Chrome plated brass lever handle. Independent center sleeve allows up to 1" of rough-in variation. Adjustable temperature limit stop. Brass body. Pressure balancing and ceramic temperature regulating cartridge with built-in check valves. Can be installed back-to-back. Roughing-in template. Four port valve with 1/2" female copper sweat inlets and shower outlet. 1/2" female NPT tub outlet. Chrome plated arm mount bracket. S-2500 shower arm and wall flange. 60" metal hose, chrome finish. In-line vacuum breaker. 24" combination slide bar and grab bar, stainless steel and chrome, with mounting screws. VS-100 handshower with flow control device reduces flow to 2.5 gpm/9.46 lpm maximum, to exceed existing ASME A112.18.1/CSA B125.1 standard. Non-positive shut-off meets ICC/ANSI A117.1 SEC. 608.6 and ADAAG. Meets ASSE 1016 & ASME 112.18.1/CSA B125.1.