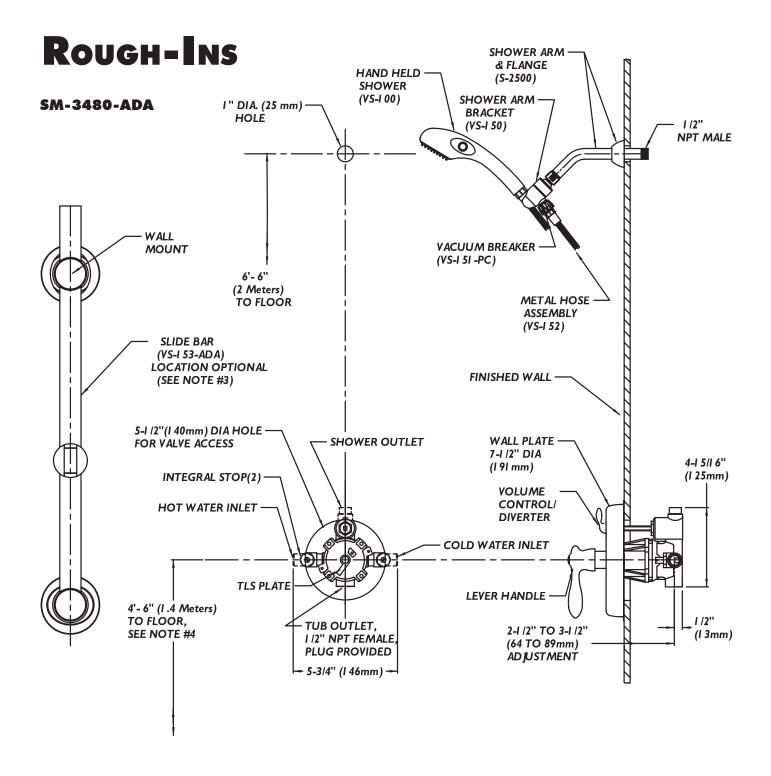

#### SM-3480-ADA

Versatile shower system includes Sentinel Mark II® concealed anti-scald balanced pressure valve with integral volume control/diverter and integral stops and hand held spray combination. Chrome plated brass wall plate with metal index. Chrome plated brass lever handle. Independent center sleeve allows up to 1" of rough-in variation. Adjustable temperature limit stop. Brass body. Pressure balancing and ceramic temperature regulating cartridge with built-in check valves. Can be installed back-to-back. Roughing-in template. Four port valve with 1/2" female copper sweat inlets and shower outlet. 1/2" female NPT tub outlet. Chrome plated arm mount bracket. S-2500 shower arm and wall flange. 60" metal hose, chrome finish. In-line vacuum breaker. 24" combination slide bar and grab bar, stainless steel and chrome, with mounting screws. VS-100 handshower with flow control device reduces flow to 2.5 gpm/9.46 lpm maximum, to exceed existing ASME A112.18.1/CSA B125.1 standard. Non-positive shut-off meets ICC/ANSI A117.1 SEC. 608.6 and ADAAG. Meets ASSE 1016 & ASME 112.18.1/CSA B125.1.