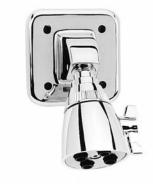

#### **GENERAL SPECIFICATION**

Sentinel Mark II concealed anti-scald balanced pressure shower. Chrome plated brass wall plate with metal index. Chrome plated brass lever handle. Independent center sleeve allows up to 1" of rough-in variation. Adjustable temperature limit stop. Brass body. Pressure balancing & ceramic temperature regulating cartridge with built-in check valves. Can be installed back-to-back. Roughing-in template. Vandal-resistant standard. S-2280-AF Anystream\* wall mounted showerhead with flow control device reduces flow to 2.5 gpm/9.46 lpm maximum to meet existing ASME A112.18.1/CSA B125.1 standard. Vandal-resistant standard. Four port valve with 1/2" female copper sweat inlets and shower outlet (tub outlet 1/2 NPT female). Furnished with 1/2" pipe plug. Meets ASSE 1016 & ASME 112.18.1/CSA B125.1 standards.

#### □ SM-3020

Anti-scald balanced pressure shower.

| OPTIONS    |                       |  |
|------------|-----------------------|--|
| SUFFIX     | DESCRIPTION           |  |
| □ IS       | Integral stops        |  |
| $\Box$ AP  | Anchor plate assembly |  |
| □ BJ       | Ball joint            |  |
| <b>□</b> 2 | S-2252-AF showerhead  |  |
| <u></u> 6  | S-2288-AF showerhead  |  |