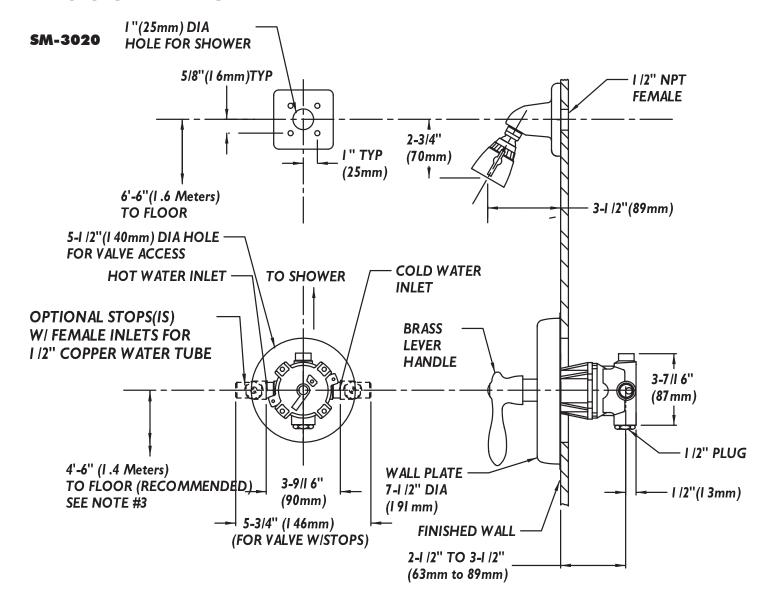

with flow control device reduces flow to 2.5 gpm/9.46 lpm maximum to meet existing ASME A112.18.1/CSA B125.1 standard. Vandal-resistant standard. Four port valve with 1/2" female copper sweat inlets and shower outlet (tub outlet 1/2 NPT female). Furnished with 1/2" pipe plug. Meets ASSE 1016 & ASME 112.18.1/CSA B125.1 standards.

#### □ SM-3020

Anti-scald balanced pressure shower.

| OPTIONS    |                       |  |
|------------|-----------------------|--|
| SUFFIX     | DESCRIPTION           |  |
| □ IS       | Integral stops        |  |
| $\Box$ AP  | Anchor plate assembly |  |
| □ BJ       | Ball joint            |  |
| <b>□</b> 2 | S-2252-AF showerhead  |  |
| <u></u> 6  | S-2288-AF showerhead  |  |

Contractor packs available upon request.



# **SPEAKMAN®**

### Rough-Ins