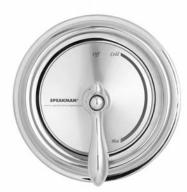

#### **GENERAL SPECIFICATION**

Sentinel Mark II concealed anti-scald balanced pressure shower. Chrome plated brass wall plate with metal index. Chrome plated brass lever handle. Independent center sleeve allows up to 1" of rough-in variation. Adjustable temperature limit stop. Brass body. Pressure balancing & ceramic temperature regulating cartridge with built-in check valves. Can be installed back-to-back. Roughing-in template. Vandal-resistant standard. S-2280-AF Anystream\* wall mounted showerhead with flow control device reduces flow to 2.5 gpm/9.46 lpm maximum to meet existing ASME A112.18.1/CSA B125.1 standard. Vandal-resistant standard. Four port valve with 1/2" female copper sweat inlets and shower outlet (tub outlet 1/2 NPT female). Furnished with 1/2" pipe plug. Meets ASSE 1016 & ASME 112.18.1/CSA B125.1 standards.

#### □ SM-3020

Anti-scald balanced pressure shower.

| OPTIONS    |                       |  |
|------------|-----------------------|--|
| SUFFIX     | DESCRIPTION           |  |
| □ IS       | Integral stops        |  |
| $\Box$ AP  | Anchor plate assembly |  |
| □ BJ       | Ball joint            |  |
| <b>□</b> 2 | S-2252-AF showerhead  |  |
| <u></u> 6  | S-2288-AF showerhead  |  |