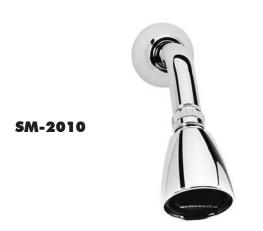

#### □ SM-2010

Anti-scald balanced pressure shower. S-2270-AF Cosmopolitan® showerhead with flow control device reduces flow to 2.5 gpm/9.46 lpm maximum to meet existing ASME A112.18.1/CSA B125.1 standard. S-2500 shower arm and wall flange.

| OPTIONS FOR SM-2010 ONLY |                                       |
|--------------------------|---------------------------------------|
| SUFFIX                   | DESCRIPTION                           |
| □ IS                     | Integral stops                        |
| ☐ LH                     | Less showerhead                       |
| □ 1                      | S-2251-AF showerhead                  |
| <b>2</b>                 | S-2252-AF showerhead                  |
| □ 2VR                    | S-2252-AF vandal-resistant showerhead |
| <b>□</b> 3               | S-2253-AF showerhead                  |
| <b>4</b>                 | S-2220-AF showerhead                  |
| <b>□</b> 6               | S-2288-AF showerhead                  |
| <b>7</b>                 | S-2291-AF showerhead                  |
| <b>9</b>                 | S-2292-AF showerhead                  |

#### SM-2010