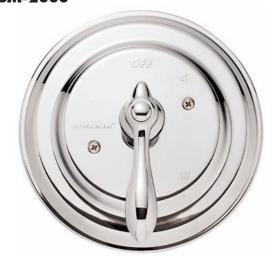

#### □ SM-2000

Anti-scald balanced pressure valve only.

### Rough-Ins

SM-2000