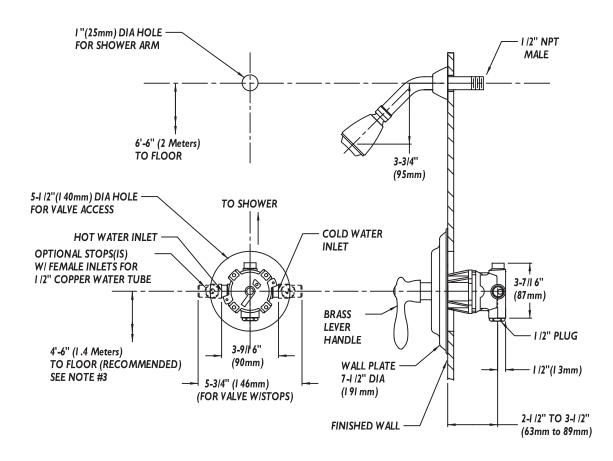

|
| ☐ LH                     | Less showerhead                       |
| □ 1                      | S-2251-AF showerhead                  |
| <b>2</b>                 | S-2252-AF showerhead                  |
| □ 2VR                    | S-2252-AF vandal-resistant showerhead |
| <b>□</b> 3               | S-2253-AF showerhead                  |
| <b>4</b>                 | S-2220-AF showerhead                  |
| <b>□</b> 6               | S-2288-AF showerhead                  |
| <b>7</b>                 | S-2291-AF showerhead                  |
| <b>9</b>                 | S-2292-AF showerhead                  |

Contractor packs available upon request.

This space for Architect/Engineer approval.



# **SPEAKMAN®**

www.speakmancompany.com

### Rough-Ins

SM-2000



#### SM-2010