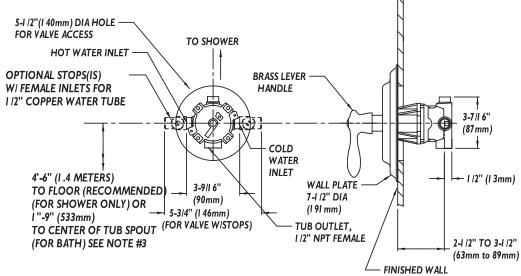

#### **GENERAL SPECIFICATION**

Sentinel Mark II concealed anti-scald balanced pressure valve. Chrome plated wall plate. Chrome plated brass lever handle. Independent center sleeve allows up to 1" of rough-in variation. Adjustable temperature limit stop. Brass body. Pressure balancing & ceramic temperature regulating cartridge with built-in check valves. Can be installed back-to-back. Roughing-in template. Four port valve with 1/2" female copper sweat inlets and shower outlet (tub outlet 1/2 NPT female). Furnished with 1/2" pipe plug. Meets ASSE 1016 & ASME 112.18.1/CSA B125.1 standards.

### Rough-Ins

SM-2000