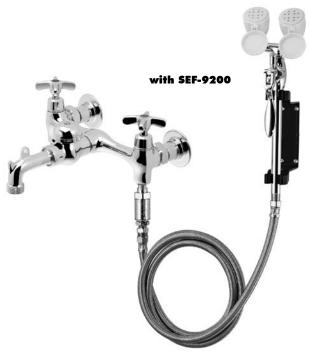

#### □ SC-5831

Vandal-resistant four-arm handles with color-coded indexes.

□ SC-5832 🖔

Vandal-resistant lever handles with color-coded indexes.

□ SC-5834 💍

Vandal-resistant 4" wrist blade handles with color-coded indexes.

□ SC-5836 人

Vandal-resistant 6" wrist blade handles with color-coded indexes.

□ SC-5838 人

Vandal-resistant wing handles with color-coded indexes.

This space for Architect/Engineer approval.

www.speakmancompany.com