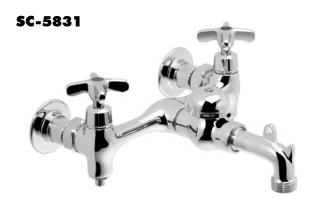

#### **GENERAL SPECIFICATION**

Polished chrome plated cast brass Commander service sink fitting with 1/4 turn ceramic cartridges covered by a 25-year warranty. Integral stops. Cast brass nozzle with 3/4" hose thread and pail hook. Brass vacuum breaker. Distance from finished wall to nozzle outlet is 9". 8" centers with adjustable threaded brass wall flanges provide +/- 1/4" adjustments. 1/2" NPTF inlets. Meets A112.18.1/CSA B125.1 and ASSE-1001 standards.

#### □ SC-5831

Vandal-resistant four-arm handles with color-coded indexes.

□ SC-5832 🖔

Vandal-resistant lever handles with color-coded indexes.

□ SC-5834 💍

Vandal-resistant 4" wrist blade handles with color-coded indexes.