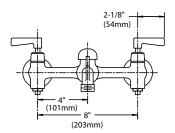

#### □ SC-5831

Vandal-resistant four-arm handles with color-coded indexes.

□ SC-5832 🖔

Vandal-resistant lever handles with color-coded indexes.

□ SC-5834 💍

Vandal-resistant 4" wrist blade handles with color-coded indexes.

## Rough-Ins

SC-5831

SC-5832

SC-5834

SC-5836

SC-5838

**Side View** 