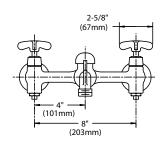

25-year warranty. Integral stops. Cast brass nozzle with 3/4" hose thread and pail hook. Brass vacuum breaker. Distance from finished wall to nozzle outlet is 9". 8" centers with adjustable threaded brass wall flanges provide +/- 1/4" adjustments. 1/2" NPTF inlets. Meets A112.18.1/CSA B125.1 and ASSE-1001 standards.

#### □ SC-5831

Vandal-resistant four-arm handles with color-coded indexes.

□ SC-5832 🖔

Vandal-resistant lever handles with color-coded indexes.

□ SC-5834 💍

Vandal-resistant 4" wrist blade handles with color-coded indexes.

□ SC-5836 人

Vandal-resistant 6" wrist blade handles with color-coded indexes.

□ SC-5838 人

Vandal-resistant wing handles with color-coded indexes.







This space for Architect/Engineer approval.





www.speakmancompany.com

## Rough-Ins

SC-5831



SC-5832



SC-5834



SC-5836



SC-5838



**Side View**