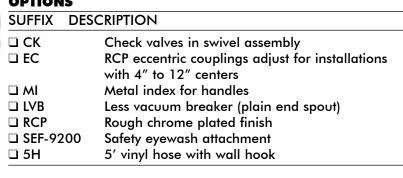

#### □ SC-5831

Vandal-resistant four-arm handles with color-coded indexes.

□ SC-5832 🖔

Vandal-resistant lever handles with color-coded indexes.

□ SC-5834 💍

Vandal-resistant 4" wrist blade handles with color-coded indexes.

□ SC-5836 人

Vandal-resistant 6" wrist blade handles with color-coded indexes.

□ SC-5838 人

Vandal-resistant wing handles with color-coded indexes.

This space for Architect/Engineer approval.

www.speakmancompany.com