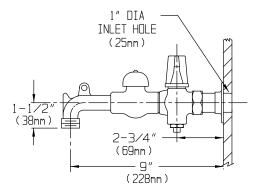

#### **GENERAL SPECIFICATION**

Polished chrome plated cast brass Commander service sink fitting with 1/4 turn ceramic cartridges covered by a 25-year warranty. Integral stops. Cast brass nozzle with 3/4" hose thread and pail hook. Brass vacuum breaker. Distance from finished wall to nozzle outlet is 9". 8" centers with adjustable threaded brass wall flanges provide +/- 1/4" adjustments. 1/2" NPTF inlets. Meets A112.18.1/CSA B125.1 and ASSE-1001 standards.

## Rough-Ins

SC-5831

SC-5832

SC-5834

SC-5836

SC-5838

**Side View** 