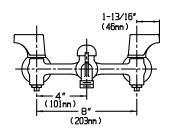

#### □ SC-5831

Vandal-resistant four-arm handles with color-coded indexes.

□ SC-5832 🖔

Vandal-resistant lever handles with color-coded indexes.

□ SC-5834 💍

Vandal-resistant 4" wrist blade handles with color-coded indexes.

## Rough-Ins

SC-5831

SC-5832

SC-5834

SC-5836

SC-5838

**Side View** 