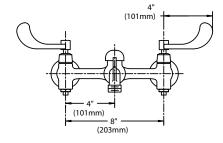

#### □ SC-5831

Vandal-resistant four-arm handles with color-coded indexes.

□ SC-5832 🖔

Vandal-resistant lever handles with color-coded indexes.

□ SC-5834 💍

Vandal-resistant 4" wrist blade handles with color-coded indexes.

## Rough-Ins

SC-5831

SC-5832

SC-5834

SC-5836

SC-5838

**Side View** 