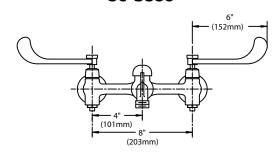

□ SC-5836 人

Vandal-resistant 6" wrist blade handles with color-coded indexes.

□ SC-5838 人

Vandal-resistant wing handles with color-coded indexes.

This space for Architect/Engineer approval.

www.speakmancompany.com

## Rough-Ins

SC-5831

SC-5832

SC-5834

SC-5836

SC-5838

**Side View** 