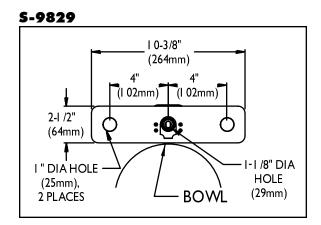

|
|--------|---------------------------------------------------------|
| □ ADA  | ADA handle                                              |
|        | 0.5 gpm flow control, vandal-resistant                  |
| ☐ GB   | 1.5 gpm flow control, vandal-resistant                  |
| □ HS   | Two (2) stainless steel flexible supply hoses to supply |
|        | stops                                                   |
| □ LF   | 2.2 gpm laminar flow control outlet                     |
|        | Less transformer                                        |
|        | Under counter thermostatic mixing valve                 |
| ☐ 4WH  | 4" wrist blade handle                                   |
| -      |                                                         |





# **SPEAKMAN®**

### Rough-Ins