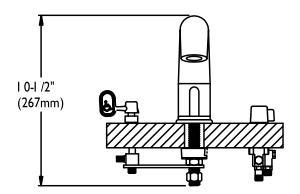

|
|--------|---------------------------------------------------------|
| □ ADA  | ADA handle                                              |
|        | 0.5 gpm flow control, vandal-resistant                  |
| ☐ GB   | 1.5 gpm flow control, vandal-resistant                  |
| □ HS   | Two (2) stainless steel flexible supply hoses to supply |
|        | stops                                                   |
| □ LF   | 2.2 gpm laminar flow control outlet                     |
|        | Less transformer                                        |
|        | Under counter thermostatic mixing valve                 |
| ☐ 4WH  | 4" wrist blade handle                                   |
| -      |                                                         |





# **SPEAKMAN®**

### Rough-Ins