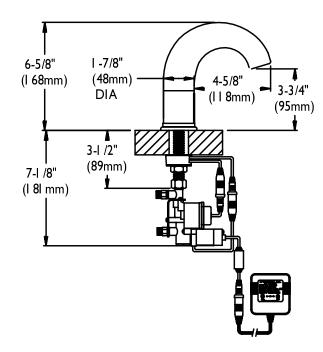

|--------|---------------------------------------------------------|
| □ ADA  | ADA handle                                              |
|        | 0.5 gpm flow control, vandal-resistant                  |
| ☐ GB   | 1.5 gpm flow control, vandal-resistant                  |
| □ HS   | Two (2) stainless steel flexible supply hoses to supply |
|        | stops                                                   |
| □ LF   | 2.2 gpm laminar flow control outlet                     |
|        | Less transformer                                        |
|        | Under counter thermostatic mixing valve                 |
| ☐ 4WH  | 4" wrist blade handle                                   |
| -      |                                                         |





# **SPEAKMAN®**

### Rough-Ins