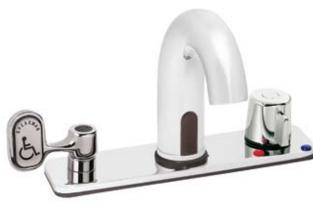

# **AC Powered Manual** Override Lavatory Faucet with Above-Counter Mixer &

### **□ S-9829**

Gooseneck faucet with 8" deck plate.