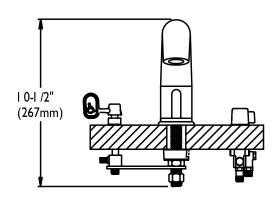

|
|--------|---------------------------------------------------------------|
|        | ADA handle                                                    |
| 🗆 BO   | 0.5 gpm flow control, vandal-resistant                        |
| 🗆 GB   | 1.5 gpm flow control, vandal-resistant                        |
| □ HS   | Two (2) stainless steel flexible supply hoses to supply stops |
| 🗆 LF   | 2.2 gpm laminar flow control outlet                           |
|        | Under counter thermostatic mixing valve                       |
| 🗆 4WH  | 4" wrist blade handle                                         |



# **SPEAKMAN**<sup>®</sup>

P.O. Box 191, Wilmington, DE 19899-0191 USA 1-800-537-2107 Fax: 1-800-977-2747 www.speakmancompany.com

## **Rough-Ins**