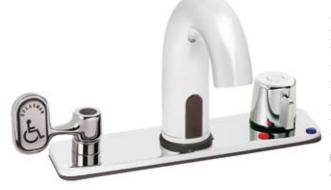

### Battery Powered Manual Override Lavatory Faucet with Above-Counter Mixer &

#### 🗆 S-9729

Gooseneck faucet with 8" deck plate.

#### **OPTIONS**

| SUFFIX | DESCRIPTION                                                   |
|--------|---------------------------------------------------------------|
|        | ADA handle                                                    |
| 🗆 BO   | 0.5 gpm flow control, vandal-resistant                        |
| 🗆 GB   | 1.5 gpm flow control, vandal-resistant                        |
| □ HS   | Two (2) stainless steel flexible supply hoses to supply stops |
| 🗆 LF   | 2.2 gpm laminar flow control outlet                           |
|        | Under counter thermostatic mixing valve                       |
| 🗆 4WH  | 4" wrist blade handle                                         |