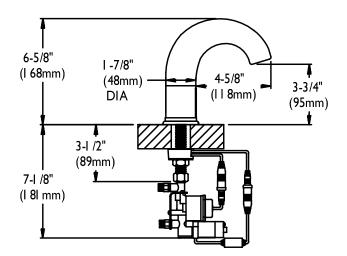

#### **GENERAL SPECIFICATION**

Polished chrome plated solid brass spout. Solenoid with built-in filter. Two 3-volt DC lithium batteries. Battery module with waterproof connectors. Low battery warning light. 120-second time out feature. Water conserving vandal-resistant flow control reduces flow to 2.2 gpm/8.4 lpm. To meet existing ASME A112.18.1/CSA B125.1 standard. NOTE: stainless steel flexible supply hose(s), 3/8" compression, to supply stop(s) not included, see options below.

## **Rough-Ins**