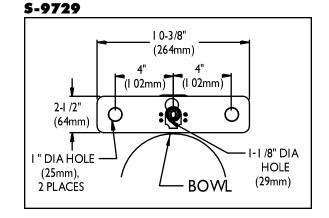

|
|--------|---------------------------------------------------------------|
|        | ADA handle                                                    |
| 🗆 BO   | 0.5 gpm flow control, vandal-resistant                        |
| 🗆 GB   | 1.5 gpm flow control, vandal-resistant                        |
| □ HS   | Two (2) stainless steel flexible supply hoses to supply stops |
| 🗆 LF   | 2.2 gpm laminar flow control outlet                           |
|        | Under counter thermostatic mixing valve                       |
| 🗆 4WH  | 4" wrist blade handle                                         |



# **SPEAKMAN**<sup>®</sup>

P.O. Box 191, Wilmington, DE 19899-0191 USA 1-800-537-2107 Fax: 1-800-977-2747 www.speakmancompany.com

## **Rough-Ins**