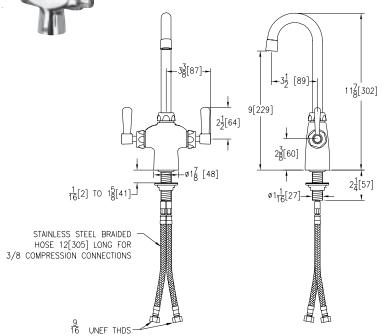

## Engineering Specifications: Zurn AquaSpec® Z826A1-XL

Polished chrome-plated double laboratory faucet with integral shank, quarter turn ceramic disc cartridges and a 3-1/2" [89mm] centerline rigid or swing gooseneck spout. Unit is furnished with a 2.2 GPM [8.3 L] pressure compensating aerator (complying with ANSI A112.18.1 Standard for flow), 2-1/2" [64mm] vandal-resistant color-coded metal lever handles, mounting hardware and stainless steel flex connection hoses.

Note: All dimensions are for reference only. Do not use for pre-plumbing.