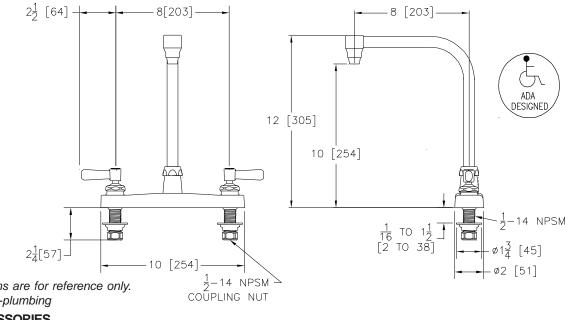

## Engineering Specifications: Zurn AquaSpec<sup>a</sup> Z871S1-XL

Polished chrome-plated 8" [203mm] brass deck faucet with an 8" [203mm] bent riser spout and quarter turn ceramic disc cartridges. Unit is furnished with a 2.2 GPM [8.3 L] pressure compensating aerator (complying with ANSI A112.18.1 Standard for flow), 2-1/2" [64mm] vandal-resistant color-coded metal lever handles, mounting hardware and 1/2" NPSM coupling nuts for standard lavatory risers.

Note: All dimensions are for reference only. Do not use for pre-plumbing