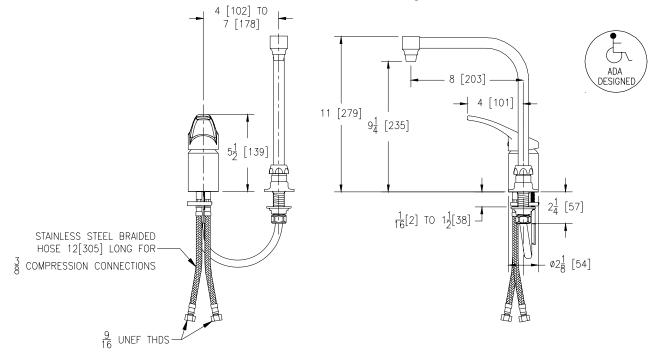

## Engineering Specification: Zurn AquaSpec<sup>®</sup> Z824S0

Polished chrome plated cast brass single control faucet with a side 8" [203mm] bent riser spout, a ceramic disc cartridge and a temperature limit stop. Unit is furnished with a 2.2 GPM [8.3 L] pressure compensating aerator (complying with ANSI A112.18.1 Standard for flow), a metal ADA compliant lever handle, stainless steel flex connection hoses and mounting hardware.

Note: All dimensions are for reference only. Do not use for pre-plumbing