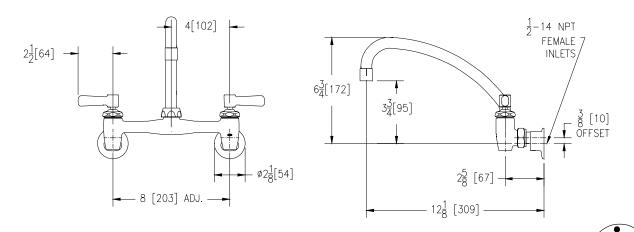

## Engineering Specifications: Zurn AquaSpec® Z843J1-XL

Polished chrome-plated cast brass 8" [203mm] sink faucet with quarter turn ceramic disc cartridges, 3/8" [10mm] short swivel inlets providing adjustable centers from 7-1/4" [184mm] to 8-3/4" [222mm], integral service stops and a 9-1/2" [241mm] tubular brass swing spout with a 2.2 GPM [8.3 L] pressure compensating aerator (complying with ANSI A112.18.1 Standard for flow). Unit is furnished with 2 1/2" [64mm] vandal-resistant color-coded metal lever handles.

Note: All dimensions are for reference only. Do not use for pre-plumbing