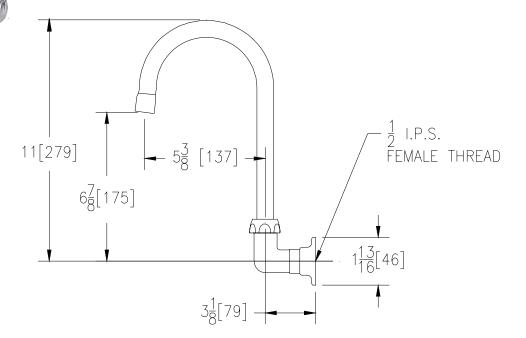

## Z821B0-XL-WM TAG

Engineering Specifications: Zurn AquaSpec® Z821B0-XL-WM

Polished chrome-plated, brass rigid or swing 5-3/8" [137mm] centerline wall-mounted gooseneck spout. Unit is furnished with a 2.2 GPM [8.3 L] pressure compensating aerator (complying with ANSI A112.18.1 Standard for flow).

Note: All dimensions are for reference only. Do not use for pre-plumbing