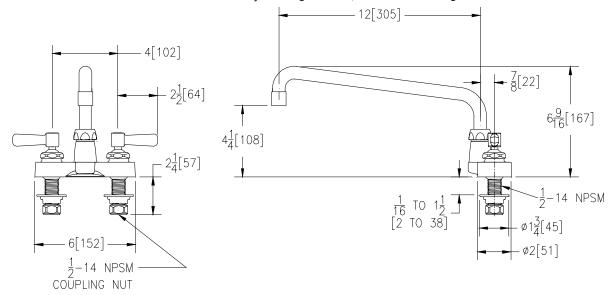

## 4" CENTERSET GOOSENECK Z812H1-XL

TAG

## Engineering Specifications: Zurn AquaSpec® Z812H1-XL

Polished chrome plated cast brass faucet body with integral shanks, quarter turn ceramic disc cartridges and a 12" [305mm] tubular brass swing spout. Unit is furnished with a 2.2 GPM [8.3 L] pressure compensating aerator (complying with ANSI A112.18.1 Standard for flow), 2-1/2" [64mm] vandal-resistant color-coded metal lever handles, mounting hardware and 1/2" NPSM coupling nuts for standard lavatory risers.

Note: All dimensions are for reference only. Do not use for pre-plumbing.