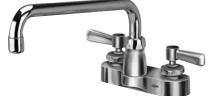

## 4" CENTERSET GOOSENECK Z812H1-XL

TAG

## Engineering Specifications: Zurn AquaSpec® Z812H1-XL

Polished chrome plated cast brass faucet body with integral shanks, quarter turn ceramic disc cartridges and a 12" [305mm] tubular brass swing spout. Unit is furnished with a 2.2 GPM [8.3 L] pressure compensating aerator (complying with ANSI A112.18.1 Standard for flow), 2-1/2" [64mm] vandal-resistant color-coded metal lever handles, mounting hardware and 1/2" NPSM coupling nuts for standard lavatory risers.