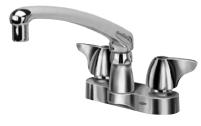

## 4" CENTERSET GOOSENECK Z812G3-XL

TAG

## Engineering Specifications: Zurn AquaSpec<sup>®</sup> Z812G3-XL

Polished chrome-plated cast brass faucet body with integral shanks, quarter turn ceramic disc cartridges and a 8" [203mm] cast brass swing spout. Unit is furnished with a 2.2 GPM [8.3 L] pressure compensating aerator (complying with ANSI A112.18.1 Standard for flow), 2" [51mm] vandal-resistant color-coded metal dome lever handles, mounting hardware and 1/2" NPSM coupling nuts for standard lavatory risers.