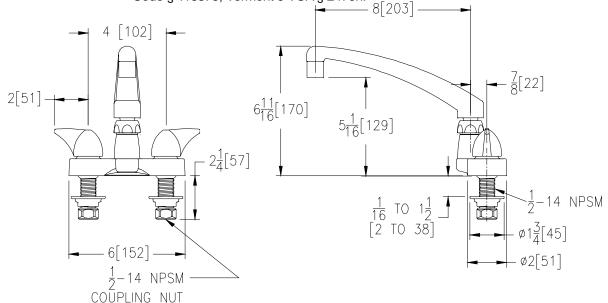

## Engineering Specifications: Zurn AquaSpec<sup>®</sup> Z812G3-XL

Polished chrome-plated cast brass faucet body with integral shanks, quarter turn ceramic disc cartridges and a 8" [203mm] cast brass swing spout. Unit is furnished with a 2.2 GPM [8.3 L] pressure compensating aerator (complying with ANSI A112.18.1 Standard for flow), 2" [51mm] vandal-resistant color-coded metal dome lever handles, mounting hardware and 1/2" NPSM coupling nuts for standard lavatory risers.

Note: All dimensions are for reference only. Do not use for pre-plumbing