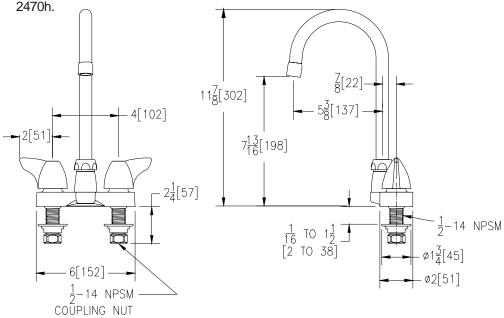

## Engineering Specifications: Zurn AquaSpec® Z812B3-XL

Polished chrome-plated cast brass faucet body with integral shanks, quarter turn ceramic disc cartridges and a 5-3/8" [137mm] centerline rigid or swing gooseneck spout. Unit is furnished with a 2.2 GPM [8.3 L] pressure compensating (complying with ANSI A112.18.1 Standard for flow), 2" [51mm] vandal-resistant color-coded metal dome lever handles, mounting hardware and 1/2" NPSM coupling nuts for standard lavatory risers.

Note: All dimensions are for reference only. Do not use for pre-plumbing.