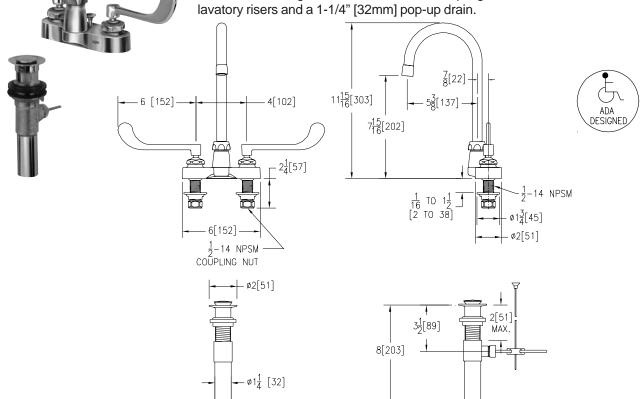

## 4" CENTERSET GOOSENECK

Z812B6-P

TAG \_\_\_\_\_

Polished chrome-plated cast brass faucet body with integral shanks, quarter turn ceramic disc cartridges and a 5-3/8" [137mm] centerline rigid or swing gooseneck spout. Unit is furnished with a 2.2 GPM [8.3 L] pressure compensating aerator (complying with ANSI A112.18.1 Standard for flow), 6" [152mm] vandal-resistant color-coded metal wrist blade handles, mounting hardware, 1/2" NPSM coupling nuts for standard lavatory risers and a 1-1/4" [32mm] pop-up drain.

Note: All dimensions are for reference only. Do not use for pre-plumbing