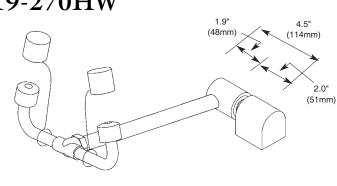

# Swing-Down Eye and Eye/Face Wash Model S19-270HD (Shown), S19-270HW Model S19-270JD, S19-270JW

- Complies with ANSI Standard Z358.1-2004
- Deck or Wall Mounting Models w/Locking Mechanism
- Chrome-Plated Brass Pipe and Fittings
- Universal Sign and Inspection Tag Included
- Full, One-Year Warranty

# Specifications

Unit design saves space and fits easily into any work environment. Eye and eye/face washes operate quickly by pulling swing arm down 90° over sink. Deck or wall mounted design available, both with locking mechanism. Safe, steady water flow under varying water supply conditions from 30-90 PSI is assured by integral flow control in the shank. (S19-270HD and S19-270HW only)

#### Standard Sprayhead Assembly

Chrome-plated brass sprayhead assembly with twin, soft flow eye wash heads and protective pop-off sprayhead covers. The integral flow control assures safe, steady flow under varying water supply conditions from 30-90 PSI. (S19-270HD and S19-270HW)

#### Valve

Chrome-plated brass 1/2" IPS stay-open valve. Waterflow is activated by pulling swing arm down 90°. Water will continue to flow until arm is returned to original position.