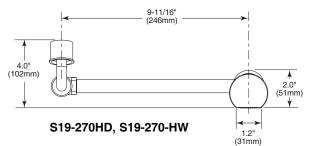

# Swing-Down Eye and Eye/Face Wash Model S19-270HD (Shown), S19-270HW Model S19-270JD, S19-270JW

- Complies with ANSI Standard Z358.1-2004
- Deck or Wall Mounting Models w/Locking Mechanism
- Chrome-Plated Brass Pipe and Fittings
- Universal Sign and Inspection Tag Included
- Full, One-Year Warranty

# Specifications

Unit design saves space and fits easily into any work environment. Eye and eye/face washes operate quickly by pulling swing arm down 90° over sink. Deck or wall mounted design available, both with locking mechanism. Safe, steady water flow under varying water supply conditions from 30-90 PSI is assured by integral flow control in the shank. (S19-270HD and S19-270HW only)

#### Standard Sprayhead Assembly

Chrome-plated brass sprayhead assembly with twin, soft flow eye wash heads and protective pop-off sprayhead covers. The integral flow control assures safe, steady flow under varying water supply conditions from 30-90 PSI. (S19-270HD and S19-270HW)

#### Valve

Chrome-plated brass 1/2" IPS stay-open valve. Waterflow is activated by pulling swing arm down 90°. Water will continue to flow until arm is returned to original position.

#### Water Supply

1/2" IPS

| MODEL       |                                                  |
|-------------|--------------------------------------------------|
| Model No.   | Description                                      |
| □ S19-270HD | Swing-Down Eyewash Fixture –<br>Deck Mount       |
| □ S19-270HW | Swing-Down Eyewash Fixture –<br>Wall Mount       |
| □ S19-270JD | Swing-Down Eye/Face Wash<br>Fixture – Deck Mount |
| □ S19-270JW | Swing-Down Eye/Face Wash<br>Fixture – Wall Mount |