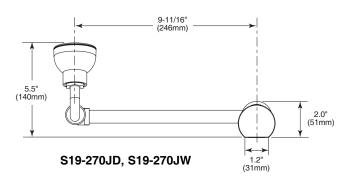

# Swing-Down Eye and Eye/Face Wash Model S19-270HD (Shown), S19-270HW Model S19-270JD, S19-270JW

- Complies with ANSI Standard Z358.1-2004
- Deck or Wall Mounting Models w/Locking Mechanism
- Chrome-Plated Brass Pipe and Fittings
- Universal Sign and Inspection Tag Included
- Full, One-Year Warranty

# Specifications

Unit design saves space and fits easily into any work environment. Eye and eye/face washes operate quickly by pulling swing arm down 90° over sink. Deck or wall mounted design available, both with locking mechanism. Safe, steady water flow under varying water supply conditions from 30-90 PSI is assured by integral flow control in the shank. (S19-270HD and S19-270HW only)

#### Eye/Face Wash Sprayhead Assembly

Twin perforated disc eye/face wash heads with protective pop-off sprayhead covers. Gentle spray bathes eyes and face. (S19-270JD and S19-270JW)

#### Valve

Chrome-plated brass 1/2" IPS stay-open valve. Waterflow is activated by pulling swing arm down 90°. Water will continue to flow until arm is returned to original position.

#### Water Supply

1/2" IPS

| MODEL       |                                                  |
|-------------|--------------------------------------------------|
| Model No.   | Description                                      |
| □ S19-270HD | Swing-Down Eyewash Fixture –<br>Deck Mount       |
| □ S19-270HW | Swing-Down Eyewash Fixture –<br>Wall Mount       |
| □ S19-270JD | Swing-Down Eye/Face Wash<br>Fixture – Deck Mount |
| □ S19-270JW | Swing-Down Eye/Face Wash<br>Fixture – Wall Mount |