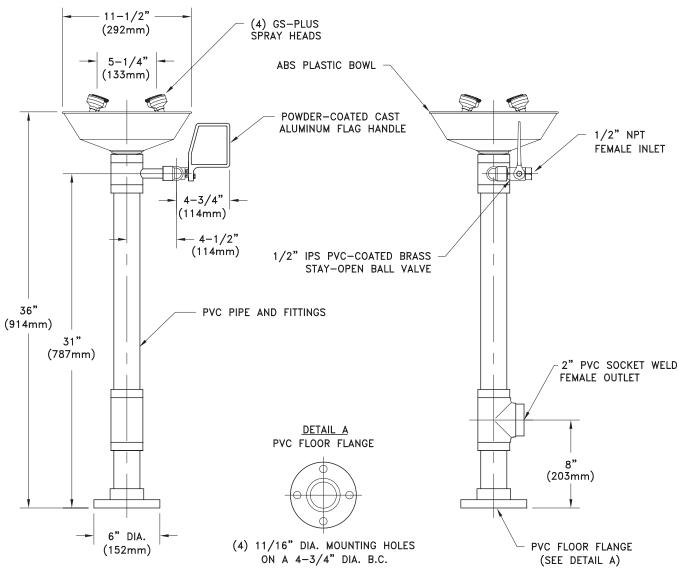

**SPRAY HEAD ASSEMBLY:** Four GS-Plus™ spray heads. Each head has a "flip top" dust cover, internal flow control and filter to remove impurities from the water flow.

**VALVE:** 1/2" IPS PVC-coated brass stay-open ball valve. Valve is US-made with chrome plated brass ball and Teflon® seals.

**BOWL:** 11 1/2" diameter orange ABS plastic.

PIPE AND FITTINGS: Schedule 80 PVC.

**SUPPLY:** 1/2" NPT female inlet.

**WASTE:** 2" socket weld female outlet. **SIGN:** ANSI-compliant identification sign.

☐ **G1796** WideArea™ Eye/Face Wash, Pedestal Mounted, All-PVC Construction

EACH GS-PLUS SPRAY HEAD HAS A "FLIP-TOP" DUST COVER, INTERNAL FLOW CONTROL AND FILTER TO REMOVE IMPURITIES FROM THE WATER FLOW.