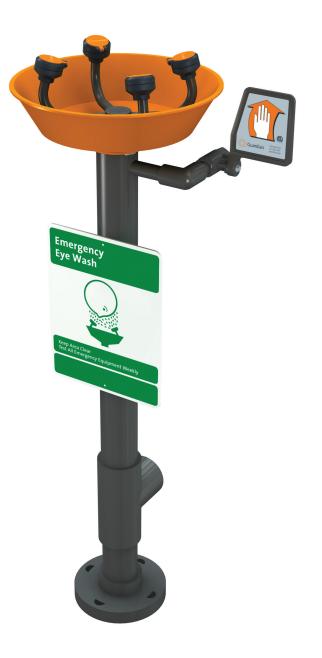

☐ **G1796** WideArea™ Eye/Face Wash, Pedestal Mounted, All-PVC Construction

**APPLICATION:** Free standing, pedestal mounted WideArea™ eye/face wash. Constructed entirely in PVC and PVC-coated brass. Ideal for use in industrial environments where harsh acids or caustics are present. Four GS-Plus™ spray-type outlet heads deliver a flood of water over a wide area of coverage for complete rinsing of eyes and face.

**SPRAY HEAD ASSEMBLY:** Four GS-Plus™ spray heads. Each head has a "flip top" dust cover, internal flow control and filter to remove impurities from the water flow.

**VALVE:** 1/2" IPS PVC-coated brass stay-open ball valve. Valve is US-made with chrome plated brass ball and Teflon® seals.

**BOWL:** 11 1/2" diameter orange ABS plastic.

PIPE AND FITTINGS: Schedule 80 PVC.

**SUPPLY:** 1/2" NPT female inlet.

**WASTE:** 2" socket weld female outlet. **SIGN:** ANSI-compliant identification sign.